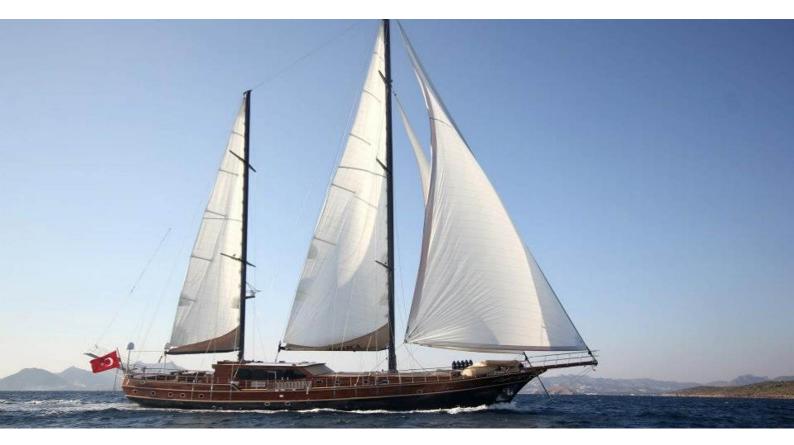

## PERFORMANCE FEE

Yacht Charter Details for 'Performance Fee', the 40m Superyacht built by Custom

**SPECIFICATIONS** 

LENGTH 40m / 131'3

BEAM DRAFT 8.77m / 28'9 4.24m / 13'11

YEAR REFIT 2011

CRUISING SPEED 12 Knots **ACCOMMODATION** 

## PERFORMANCE FEE YACHT CHARTER

Superyacht PERFORMANCE FEE was built in 2011 by Custom. She is a 40m / 131'3 sail yacht with exterior design by . Performance Fee offers accommodation for up to 12 guests in 5 cabins with additional room for her crew of 7. She features a variety of amenities to ensure comfortable charter vacations. She also carries an impressive collection of toys as listed below.