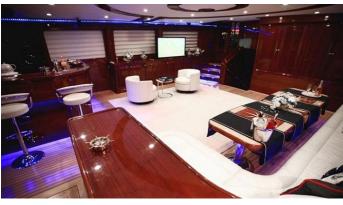

## PERFORMANCE FEE YACHT CHARTER

Superyacht PERFORMANCE FEE was built in 2011 by Custom. She is a 40m / 131'3 sail yacht with exterior design by . Performance Fee offers accommodation for up to 12 guests in 5 cabins with additional room for her crew of 7. She features a variety of amenities to ensure comfortable charter vacations. She also carries an impressive collection of toys as listed below.

## PERFORMANCE FEE AMENITIES & TOYS

For a full up-to-date list of leisure facilities or amenities onboard Sail Yacht Performance Fee please contact your Yacht Charter Broker prior to booking your vacation. If there is a particular water toy that you would like, but it is not listed, then it may be possible to rent this equipment for you.