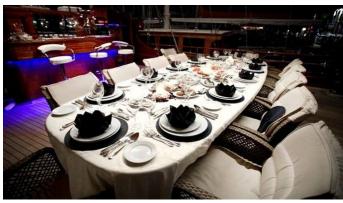

## PERFORMANCE FEE YACHT CHARTER

Superyacht PERFORMANCE FEE was built in 2011 by Custom. She is a 40m / 131'3 sail yacht with exterior design by . Performance Fee offers accommodation for up to 12 guests in 5 cabins with additional room for her crew of 7. She features a variety of amenities to ensure comfortable charter vacations. She also carries an impressive collection of toys as listed below.

## PERFORMANCE FEE AMENITIES & TOYS

For a full up-to-date list of leisure facilities or amenities onboard Sail Yacht Performance Fee please contact your Yacht Charter Broker prior to booking your vacation. If there is a particular water toy that you would like, but it is not listed, then it may be possible to rent this equipment for you.