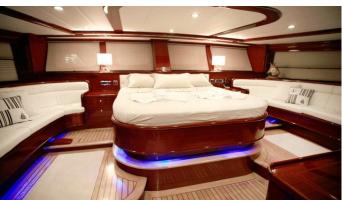

## PERFORMANCE FEE YACHT CHARTER

Superyacht PERFORMANCE FEE was built in 2011 by Custom. She is a 40m / 131'3 sail yacht with exterior design by . Performance Fee offers accommodation for up to 12 guests in 5 cabins with additional room for her crew of 7. She features a variety of amenities to ensure comfortable charter vacations. She also carries an impressive collection of toys as listed below.