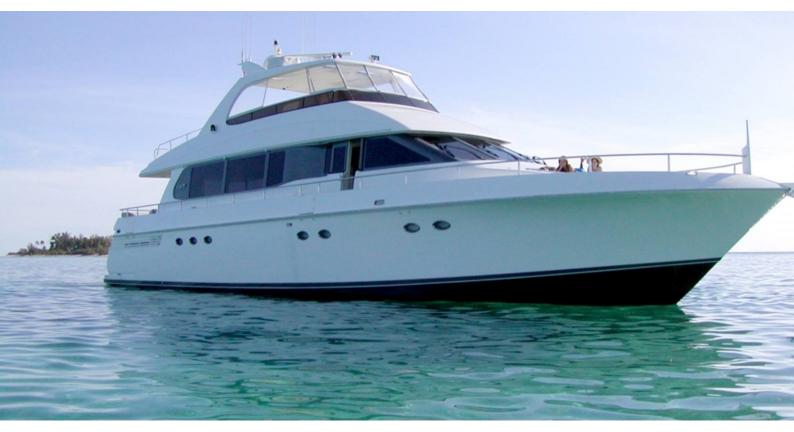

## **COMPANINSHIP**

Yacht Charter Details for 'Companinship', the 23.2m Superyacht built by Lazzara

**SPECIFICATIONS** 

LENGTH 23.2m / 76'1

BEAM DRAFT 6.28m / 20'7 1.52m / 5'

YEAR REFIT 1997

CRUISING SPEED 22 Knots

## COMPANINSHIP YACHT CHARTER

Superyacht COMPANINSHIP was built in 1997 by Lazzara. She is a 23.2m / 76'1 76 Open Bridge motor yacht with exterior design by . Companinship offers accommodation for up to 6 guests in 3 cabins with additional room for her crew of 3. She features a variety of amenities to ensure comfortable charter vacations. She also carries an impressive collection of toys as listed below.