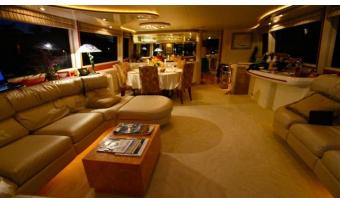

## COMPANINSHIP YACHT CHARTER

Superyacht COMPANINSHIP was built in 1997 by Lazzara. She is a 23.2m / 76'1 76 Open Bridge motor yacht with exterior design by . Companinship offers accommodation for up to 6 guests in 3 cabins with additional room for her crew of 3. She features a variety of amenities to ensure comfortable charter vacations. She also carries an impressive collection of toys as listed below.