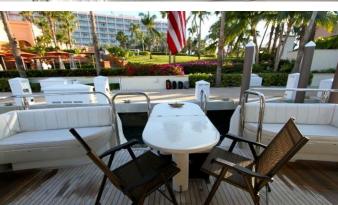

## COMPANINSHIP YACHT CHARTER

Superyacht COMPANINSHIP was built in 1997 by Lazzara. She is a 23.2m / 76'1 76 Open Bridge motor yacht with exterior design by . Companinship offers accommodation for up to 6 guests in 3 cabins with additional room for her crew of 3. She features a variety of amenities to ensure comfortable charter vacations. She also carries an impressive collection of toys as listed below.

## COMPANINSHIP AMENITIES & TOYS

For a full up-to-date list of leisure facilities or amenities onboard Motor Yacht Companinship please contact your Yacht Charter Broker prior to booking your vacation. If there is a particular water toy that you would like, but it is not listed, then it may be possible to rent this equipment for you.