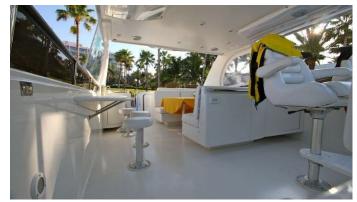

## COMPANINSHIP YACHT CHARTER

Superyacht COMPANINSHIP was built in 1997 by Lazzara. She is a 23.2m / 76'1 76 Open Bridge motor yacht with exterior design by . Companinship offers accommodation for up to 6 guests in 3 cabins with additional room for her crew of 3. She features a variety of amenities to ensure comfortable charter vacations. She also carries an impressive collection of toys as listed below.

## COMPANINSHIP AMENITIES & TOYS

For a full up-to-date list of leisure facilities or amenities onboard Motor Yacht Companinship please contact your Yacht Charter Broker prior to booking your vacation. If there is a particular water toy that you would like, but it is not listed, then it may be possible to rent this equipment for you.