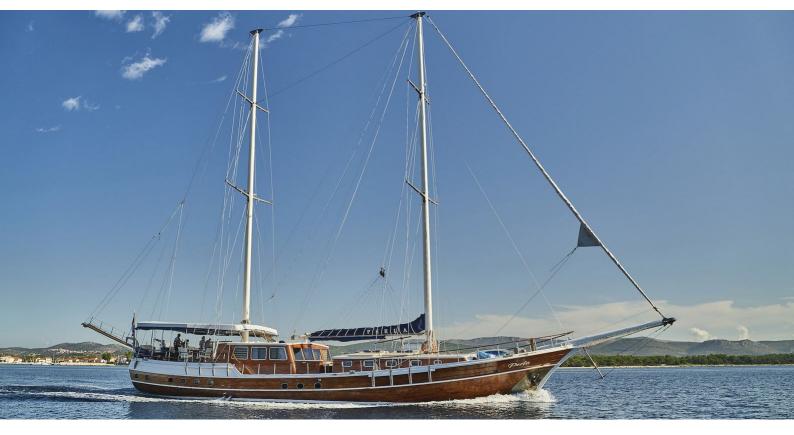

# **PERLA**

Yacht Charter Details for 'Perla', the 30m Superyacht built by Custom

## PERLA YACHT CHARTER

Superyacht PERLA was built in 1998 by Custom. She is a 30m / 98'5 Custom sail yacht with exterior design by . Perla offers accommodation for up to 12 guests in 7 cabins with additional room for her crew of 4. She features a variety of amenities to ensure comfortable charter vacations. She also carries an impressive collection of toys as listed below.