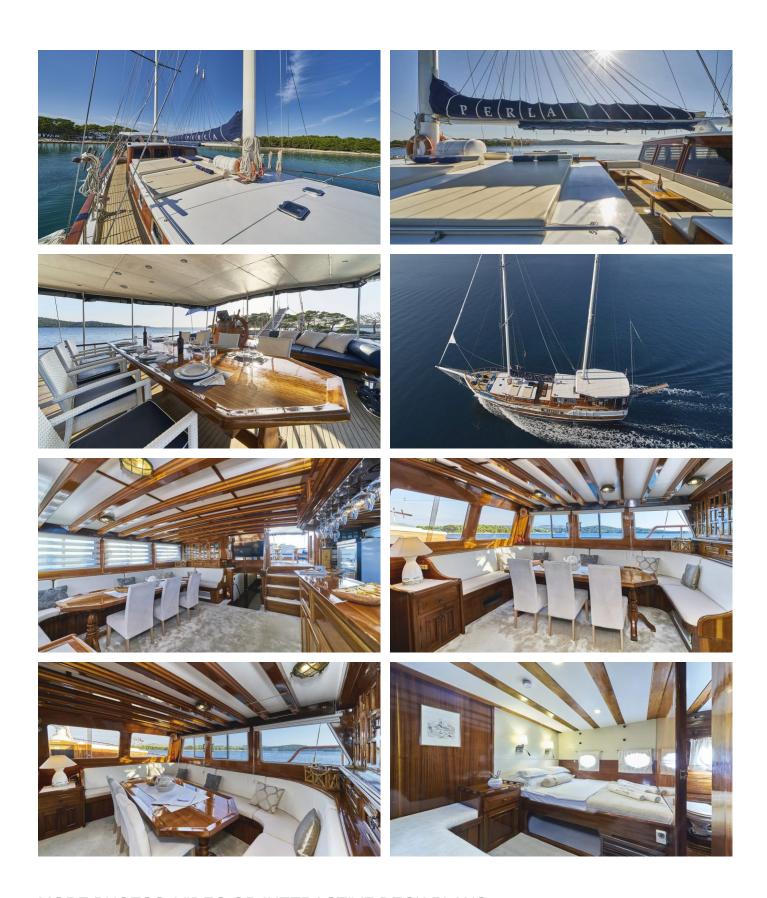

## PERLA YACHT CHARTER

Superyacht PERLA was built in 1998 by Custom. She is a 30m / 98'5 Custom sail yacht with exterior design by . Perla offers accommodation for up to 12 guests in 7 cabins with additional room for her crew of 4. She features a variety of amenities to ensure comfortable charter vacations. She also carries an impressive collection of toys as listed below.

## PERLA AMENITIES & TOYS

For a full up-to-date list of leisure facilities or amenities onboard Sail Yacht Perla please contact your Yacht Charter Broker prior to booking your vacation. If there is a particular water toy that you would like, but it is not listed, then it may be possible to rent this equipment for you.