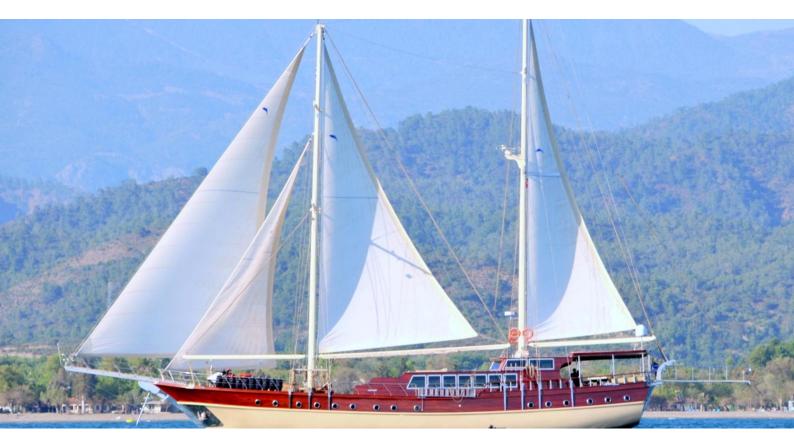

## LET'S DANCE

Yacht Charter Details for 'Let's Dance', the 30m Superyacht built by Custom

**SPECIFICATIONS** 

**LENGTH** 30m / 98'5

BEAM DRAFT 7.3m / 23'11 3m / 9'10

YEAR REFIT 2002 2011

CRUISING SPEED 11 Knots ACCOMMODATION

## LET'S DANCE YACHT CHARTER

Superyacht LET'S DANCE was built in 2002 by Custom. She is a 30m / 98'5 sail yacht with exterior design by . Let's Dance offers accommodation for up to 12 guests in 6 cabins with additional room for her crew of 4. She features a variety of amenities to ensure comfortable charter vacations. She also carries an impressive collection of toys as listed below.