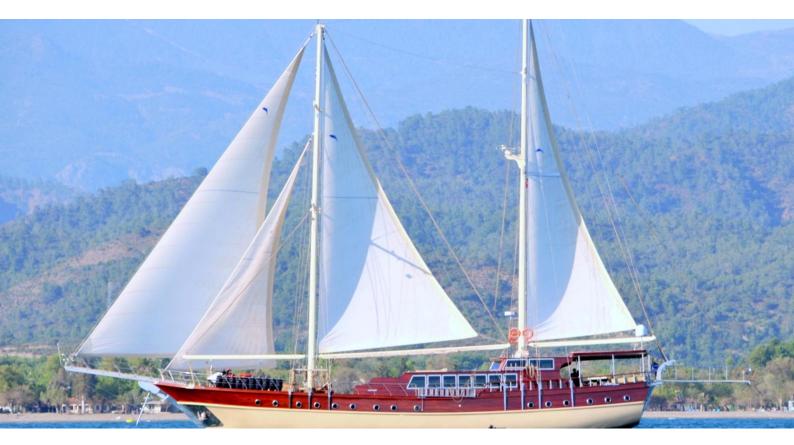

## LET'S DANCE

Yacht Charter Details for 'Let's Dance', the 30m Superyacht built by Custom

**SPECIFICATIONS** 

**LENGTH** 30m / 98'5

BEAM DRAFT 7.3m / 23'11 3m / 9'10

YEAR REFIT 2002 2011

CRUISING SPEED 11 Knots **ACCOMMODATION** 

## LET'S DANCE YACHT CHARTER

Superyacht LET'S DANCE was built in 2002 by Custom. She is a 30m / 98'5 sail yacht with exterior design by . Let's Dance offers accommodation for up to 12 guests in 6 cabins with additional room for her crew of 4. She features a variety of amenities to ensure comfortable charter vacations. She also carries an impressive collection of toys as listed below.