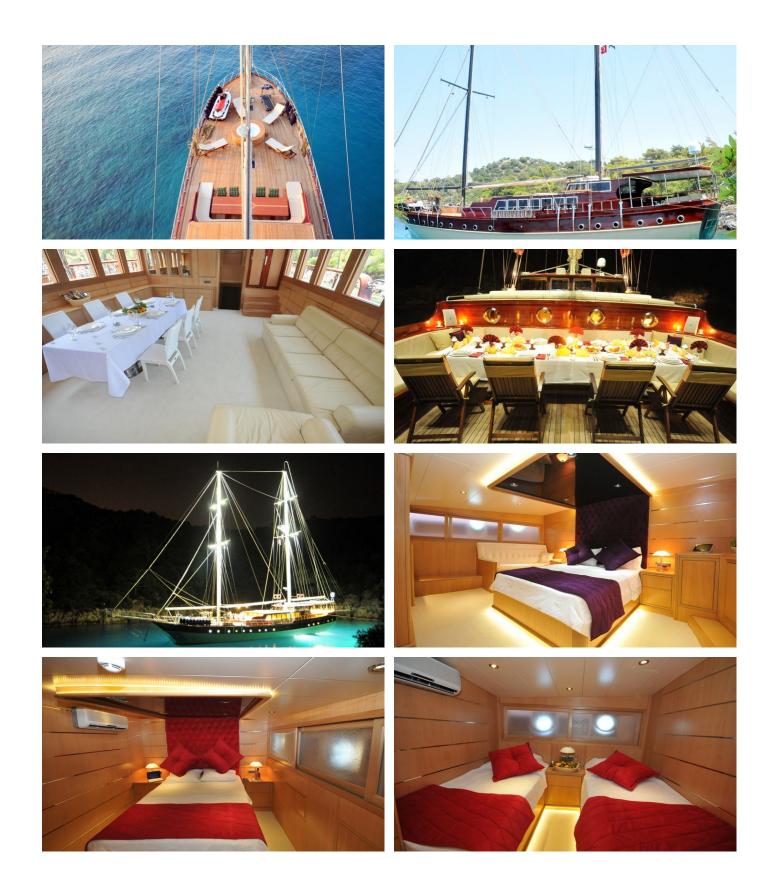

## LET'S DANCE YACHT CHARTER

Superyacht LET'S DANCE was built in 2002 by Custom. She is a 30m / 98'5 sail yacht with exterior design by . Let's Dance offers accommodation for up to 12 guests in 6 cabins with additional room for her crew of 4. She features a variety of amenities to ensure comfortable charter vacations. She also carries an impressive collection of toys as listed below.

## LET'S DANCE AMENITIES & TOYS

For a full up-to-date list of leisure facilities or amenities onboard Sail Yacht Let's Dance please contact your Yacht Charter Broker prior to booking your vacation. If there is a particular water toy that you would like, but it is not listed, then it may be possible to rent this equipment for you.