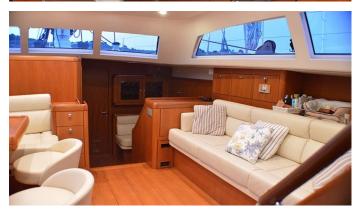

## TERRA DI MEZZO YACHT CHARTER

Superyacht TERRA DI MEZZO was built in 2009 by Custom. She is a 21.9m / 71'10 sail yacht with exterior design by . Terra Di Mezzo offers accommodation for up to 6 guests in 3 cabins with additional room for her crew of 2. She features a variety of amenities to ensure comfortable charter vacations. She also carries an impressive collection of toys as listed below.