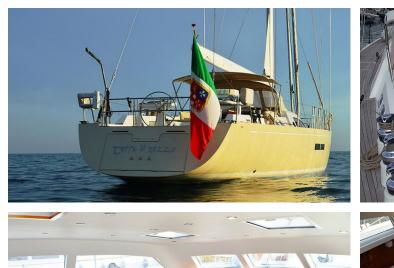

## TERRA DI MEZZO

Yacht Charter Details for 'Terra Di Mezzo', the 21.9m Superyacht built by Custom

**SPECIFICATIONS** 

LENGTH 21.9m / 71'10

BEAM DRAFT 5.78m / 19' 2.9m / 9'6

YEAR REFIT 2009

CRUISING SPEED 9 Knots **ACCOMMODATION** 

## TERRA DI MEZZO YACHT CHARTER

Superyacht TERRA DI MEZZO was built in 2009 by Custom. She is a 21.9m / 71'10 sail yacht with exterior design by . Terra Di Mezzo offers accommodation for up to 6 guests in 3 cabins with additional room for her crew of 2. She features a variety of amenities to ensure comfortable charter vacations. She also carries an impressive collection of toys as listed below.