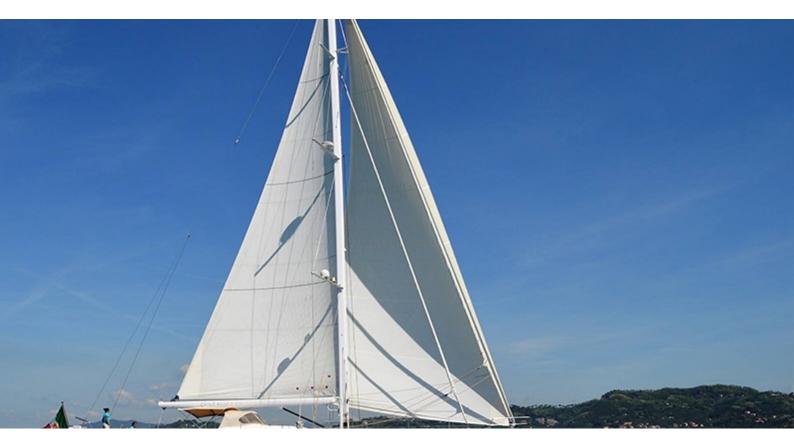

## TERRA DI MEZZO

Yacht Charter Details for 'Terra Di Mezzo', the 21.9m Superyacht built by Custom

**SPECIFICATIONS** 

LENGTH 21.9m / 71'10

BEAM DRAFT 5.78m / 19' 2.9m / 9'6

YEAR REFIT 2009

CRUISING SPEED 9 Knots **ACCOMMODATION** 

## TERRA DI MEZZO YACHT CHARTER

Superyacht TERRA DI MEZZO was built in 2009 by Custom. She is a 21.9m / 71'10 sail yacht with exterior design by . Terra Di Mezzo offers accommodation for up to 6 guests in 3 cabins with additional room for her crew of 2. She features a variety of amenities to ensure comfortable charter vacations. She also carries an impressive collection of toys as listed below.