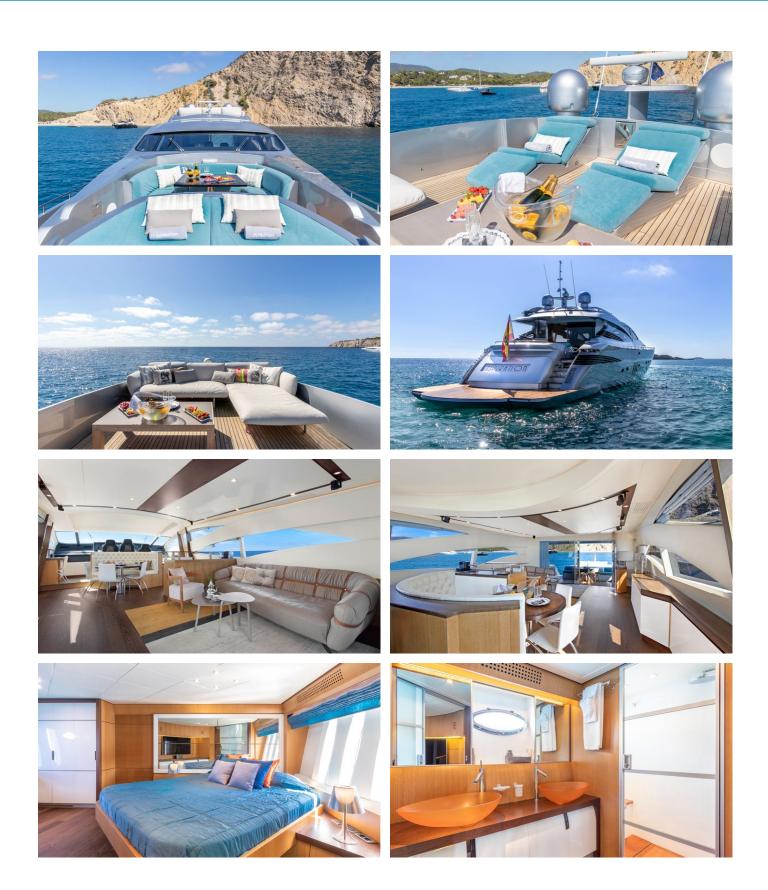

### **INSPIRATION YACHT CHARTER**

Superyacht INSPIRATION was built in 2006 by Pershing. She is a 27.42m / 90' Pershing 90 motor yacht with exterior design by Fulvio de Simoni and interior styling by Pershing . Inspiration offers accommodation for up to 8 guests in 4 cabins with additional room for her crew of 3. She features a variety of amenities to ensure comfortable charter vacations. She also carries an impressive collection of toys as listed below.