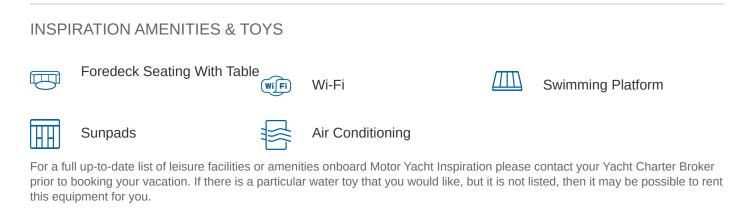

nformation is subject to change without notice and is without warranty. Your preferred charter broker should provide you with yacht specifications, brochure and rates for your chosen dates during your charter yacht selection process. Starting prices are shown in a range of currencies for a one-week charter, unless otherwise indicated.



### **INSPIRATION YACHT CHARTER**

Superyacht INSPIRATION was built in 2006 by Pershing. She is a 27.42m / 90' Pershing 90 motor yacht with exterior design by Fulvio de Simoni and interior styling by Pershing . Inspiration offers accommodation for up to 8 guests in 4 cabins with additional room for her crew of 3. She features a variety of amenities to ensure comfortable charter vacations. She also carries an impressive collection of toys as listed below.



MORE TENDERS, TOYS & YACHT AMMENITIES INFO:



### CHARTER INSPIRATION

If you are interested in chartering INSPIRATION please contact your yacht charter broker for more information about booking a luxury charter vacation on board this Pershing superyacht .

This document is not contractual. The yacht charters and their particulars displayed in the results above are displayed in good faith and whilst believed to be correct are not guaranteed. YachtCharterFleet.com does not warrant or assume any legal liability or responsibility for the accuracy, completeness, or usefulness of any information and/or images displayed. All information is subject to change without notice and is without warranty. Your preferred charter broker should provide you with yacht specifications, brochure and rates fo