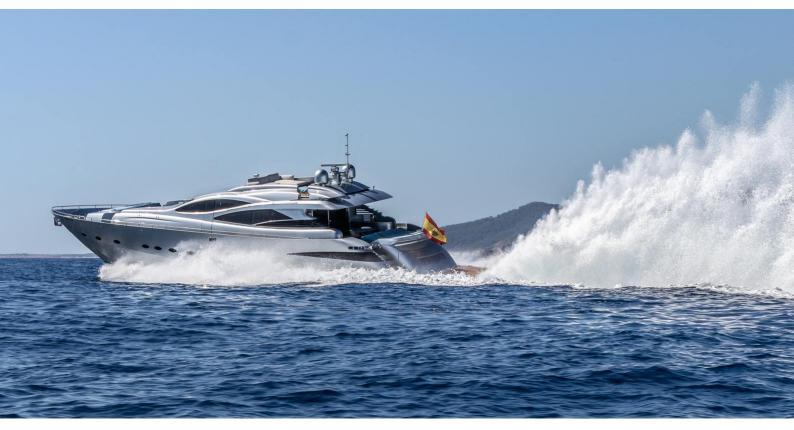

# INSPIRATION

Yacht Charter Details for 'Inspiration', the 27.42m Superyacht built by Pershing

3

### **INSPIRATION YACHT CHARTER**

Superyacht INSPIRATION was built in 2006 by Pershing. She is a 27.42m / 90' Pershing 90 motor yacht with exterior design by Fulvio de Simoni and interior styling by Pershing . Inspiration offers accommodation for up to 8 guests in 4 cabins with additional room for her crew of 3. She features a variety of amenities to ensure comfortable charter vacations. She also carries an impressive collection of toys as listed below.