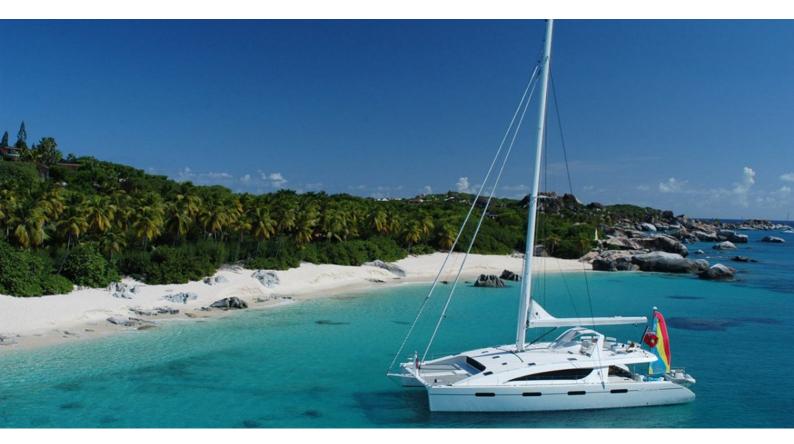

## **ZINGARA**

Yacht Charter Details for 'Zingara', the 23.16m Superyacht built by Matrix Yachts

**SPECIFICATIONS** 

LENGTH 23.16m / 76'

BEAM DRAFT 11.58m / 38' 1.68m / 5'6

YEAR REFIT 2006

CRUISING SPEED 10 Knots **ACCOMMODATION** 

## ZINGARA YACHT CHARTER

Superyacht ZINGARA was built in 2006 by Matrix Yachts. She is a 23.16m / 76' sail yacht with exterior design by . Zingara offers accommodation for up to 10 guests in 5 cabins with additional room for her crew of . She features a variety of amenities to ensure comfortable charter vacations. She also carries an impressive collection of toys as listed below.