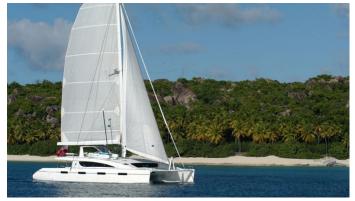

## **ZINGARA**

Yacht Charter Details for 'Zingara', the 23.16m Superyacht built by Matrix Yachts

**SPECIFICATIONS** 

LENGTH 23.16m / 76'

BEAM DRAFT 11.58m / 38' 1.68m / 5'6

YEAR REFIT 2006

CRUISING SPEED 10 Knots **ACCOMMODATION** 

## ZINGARA YACHT CHARTER

Superyacht ZINGARA was built in 2006 by Matrix Yachts. She is a 23.16m / 76' sail yacht with exterior design by . Zingara offers accommodation for up to 10 guests in 5 cabins with additional room for her crew of . She features a variety of amenities to ensure comfortable charter vacations. She also carries an impressive collection of toys as listed below.