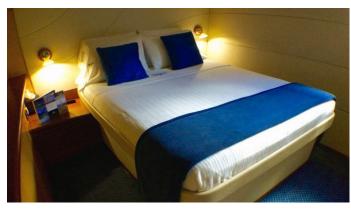

GUESTS CABINS CREW

10 5 4

CABIN CONFIGURATION

1 Master2 Double1 Twin

**CHARTER RATES** 

SUMMER

from

**\$42,800** / week + expenses

## ZINGARA YACHT CHARTER

Superyacht ZINGARA was built in 2006 by Matrix Yachts. She is a 23.16m / 76' sail yacht with exterior design by . Zingara offers accommodation for up to 10 guests in 5 cabins with additional room for her crew of . She features a variety of amenities to ensure comfortable charter vacations. She also carries an impressive collection of toys as listed below.