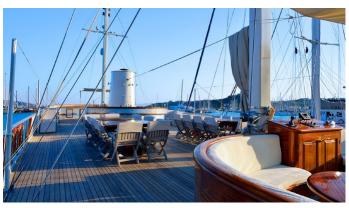

## **ELARA 1 YACHT CHARTER**

Superyacht ELARA 1 was built in 2010 by Bodrum Shipyard. She is a 41 m / 134'6 motor yacht with exterior design by . Elara 1 offers accommodation for up to 24 guests in 12 cabins with additional room for her crew of . She features a variety of amenities to ensure comfortable charter vacations. She also carries an impressive collection of toys as listed below.