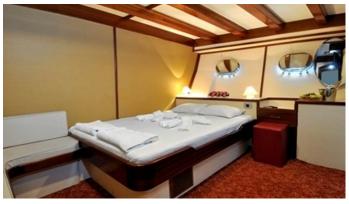

## **ELARA 1 YACHT CHARTER**

Superyacht ELARA 1 was built in 2010 by Bodrum Shipyard. She is a 41 m / 134'6 motor yacht with exterior design by . Elara 1 offers accommodation for up to 24 guests in 12 cabins with additional room for her crew of . She features a variety of amenities to ensure comfortable charter vacations. She also carries an impressive collection of toys as listed below.