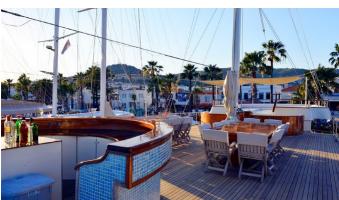

## **ELARA 1 YACHT CHARTER**

Superyacht ELARA 1 was built in 2010 by Bodrum Shipyard. She is a 41 m / 134'6 motor yacht with exterior design by . Elara 1 offers accommodation for up to 24 guests in 12 cabins with additional room for her crew of . She features a variety of amenities to ensure comfortable charter vacations. She also carries an impressive collection of toys as listed below.