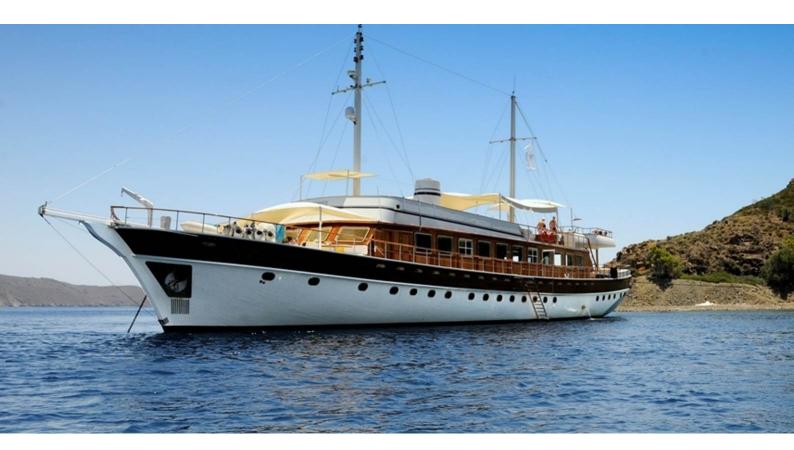

## **ELARA 1**

Yacht Charter Details for 'Elara 1', the 41m Superyacht built by Bodrum Shipyard

**SPECIFICATIONS** 

LENGTH 41m / 134'6

BEAM DRAFT 0m / 0' 0m / 0'

YEAR REFIT 2010

CRUISING SPEED 0 Knots

**ACCOMMODATION** 

## **ELARA 1 YACHT CHARTER**

Superyacht ELARA 1 was built in 2010 by Bodrum Shipyard. She is a 41 m / 134'6 motor yacht with exterior design by . Elara 1 offers accommodation for up to 24 guests in 12 cabins with additional room for her crew of . She features a variety of amenities to ensure comfortable charter vacations. She also carries an impressive collection of toys as listed below.