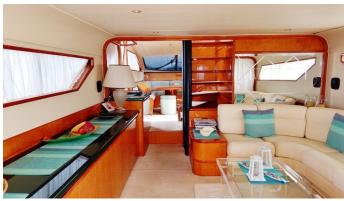

## **BLUMAR YACHT CHARTER**

Superyacht BLUMAR was built in 2000 by Antago Yachts. She is a 20m / 65'7 motor yacht with exterior design by . Blumar offers accommodation for up to 6 guests in 3 cabins with additional room for her crew of 2. She features a variety of amenities to ensure comfortable charter vacations. She also carries an impressive collection of toys as listed below.