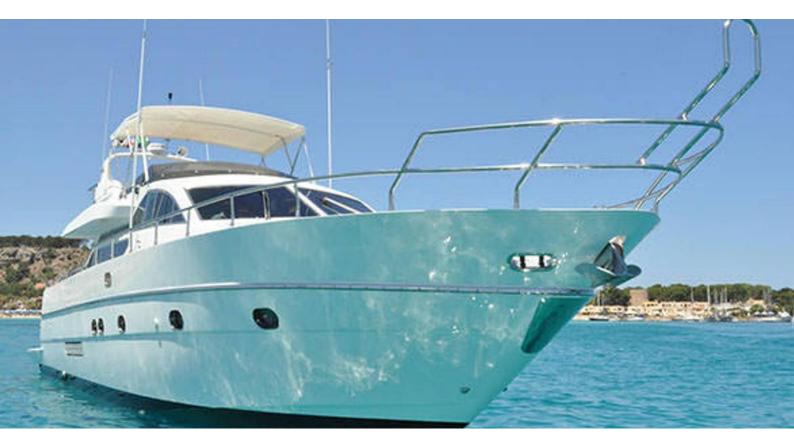

## **BLUMAR**

Yacht Charter Details for 'Blumar', the 20m Superyacht built by Antago Yachts

**SPECIFICATIONS** 

**LENGTH** 20m / 65'7

BEAM DRAFT 5.3m / 17'5 0m / 0'

YEAR REFIT 2000

CRUISING SPEED 20 Knots

**ACCOMMODATION** 

## **BLUMAR YACHT CHARTER**

Superyacht BLUMAR was built in 2000 by Antago Yachts. She is a 20m / 65'7 motor yacht with exterior design by . Blumar offers accommodation for up to 6 guests in 3 cabins with additional room for her crew of 2. She features a variety of amenities to ensure comfortable charter vacations. She also carries an impressive collection of toys as listed below.