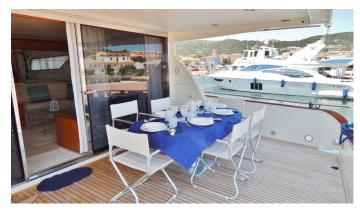

## **BLUMAR YACHT CHARTER**

Superyacht BLUMAR was built in 2000 by Antago Yachts. She is a 20m / 65'7 motor yacht with exterior design by . Blumar offers accommodation for up to 6 guests in 3 cabins with additional room for her crew of 2. She features a variety of amenities to ensure comfortable charter vacations. She also carries an impressive collection of toys as listed below.