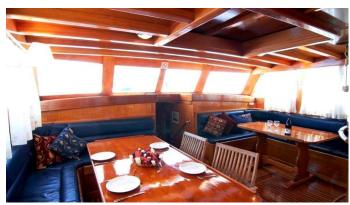

## SYROLANA YACHT CHARTER

Superyacht SYROLANA was built in 2000 by Custom. She is a 26.5m / 86'11 sail yacht with exterior design by . Syrolana offers accommodation for up to 16 guests in 6 cabins with additional room for her crew of 3. She features a variety of amenities to ensure comfortable charter vacations. She also carries an impressive collection of toys as listed below.