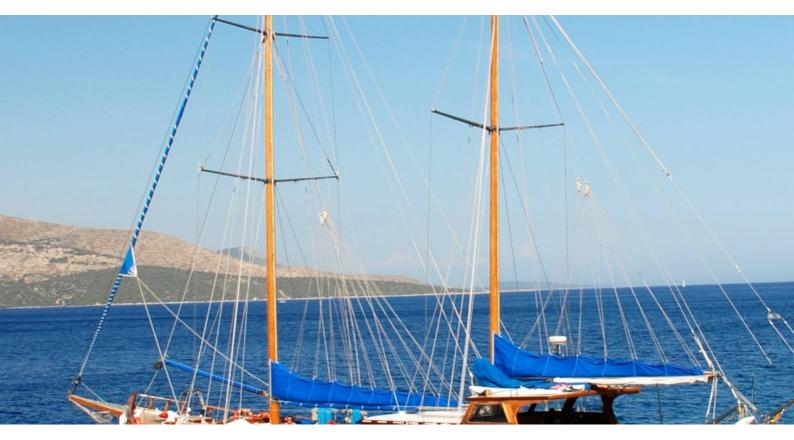

## **SYROLANA**

Yacht Charter Details for 'Syrolana', the 26.5m Superyacht built by Custom

**SPECIFICATIONS** 

**LENGTH** 26.5m / 86'11

BEAM DRAFT 6.3m / 20'8 2.75m / 9'

YEAR REFIT 2000 2014

CRUISING SPEED

8 Knots

## SYROLANA YACHT CHARTER

Superyacht SYROLANA was built in 2000 by Custom. She is a 26.5m / 86'11 sail yacht with exterior design by . Syrolana offers accommodation for up to 16 guests in 6 cabins with additional room for her crew of 3. She features a variety of amenities to ensure comfortable charter vacations. She also carries an impressive collection of toys as listed below.