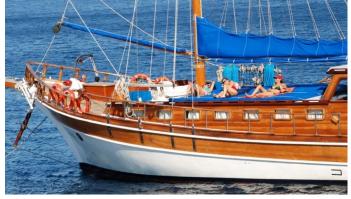

## SYROLANA YACHT CHARTER

Superyacht SYROLANA was built in 2000 by Custom. She is a 26.5m / 86'11 sail yacht with exterior design by . Syrolana offers accommodation for up to 16 guests in 6 cabins with additional room for her crew of 3. She features a variety of amenities to ensure comfortable charter vacations. She also carries an impressive collection of toys as listed below.