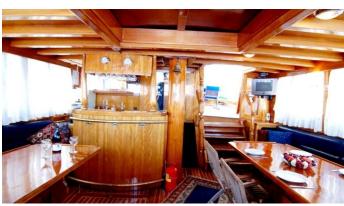

## SYROLANA YACHT CHARTER

Superyacht SYROLANA was built in 2000 by Custom. She is a 26.5m / 86'11 sail yacht with exterior design by . Syrolana offers accommodation for up to 16 guests in 6 cabins with additional room for her crew of 3. She features a variety of amenities to ensure comfortable charter vacations. She also carries an impressive collection of toys as listed below.