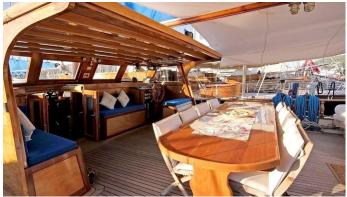

## SYROLANA YACHT CHARTER

Superyacht SYROLANA was built in 2000 by Custom. She is a 26.5m / 86'11 sail yacht with exterior design by . Syrolana offers accommodation for up to 16 guests in 6 cabins with additional room for her crew of 3. She features a variety of amenities to ensure comfortable charter vacations. She also carries an impressive collection of toys as listed below.