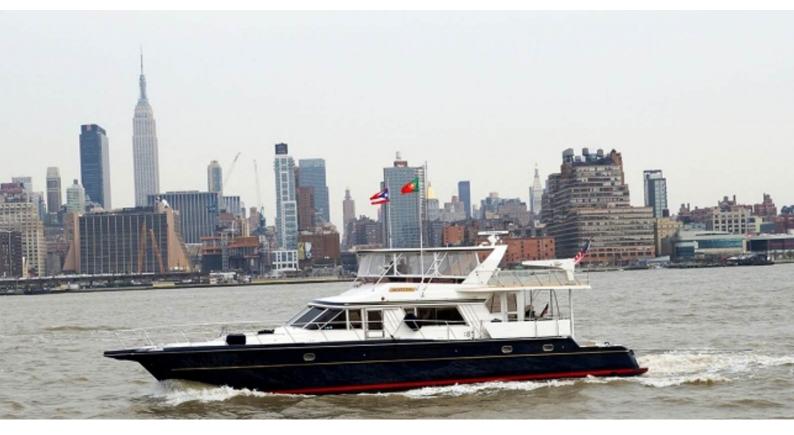

## **SOTITO**

Yacht Charter Details for 'Sotito', the 21.64m Superyacht built by President

**SPECIFICATIONS** 

LENGTH 21.64m / 71'

BEAM DRAFT 5.49m / 18' 1.83m / 6'

YEAR REFIT 1997

CRUISING SPEED 15 Knots **ACCOMMODATION** 

## SOTITO YACHT CHARTER

Superyacht SOTITO was built in 1997 by President. She is a 21.64m / 71' motor yacht with exterior design by . Sotito offers accommodation for up to 6 guests in 3 cabins with additional room for her crew of . She features a variety of amenities to ensure comfortable charter vacations. She also carries an impressive collection of toys as listed below.