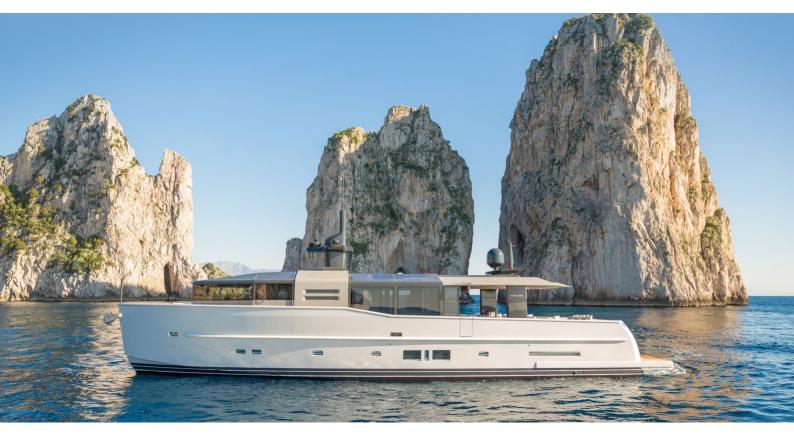

#### DHAMMA II YACHT CHARTER

Superyacht DHAMMA II was built in 2011 by Arcadia. She is a 26m / 85'4 A85 motor yacht with exterior design by Francesco Guida and interior styling by Francesco Guida . Dhamma II offers accommodation for up to 8 guests in 4 cabins with additional room for her crew of 4. She features a variety of amenities to ensure comfortable charter vacations. She also carries an impressive collection of toys as listed below.