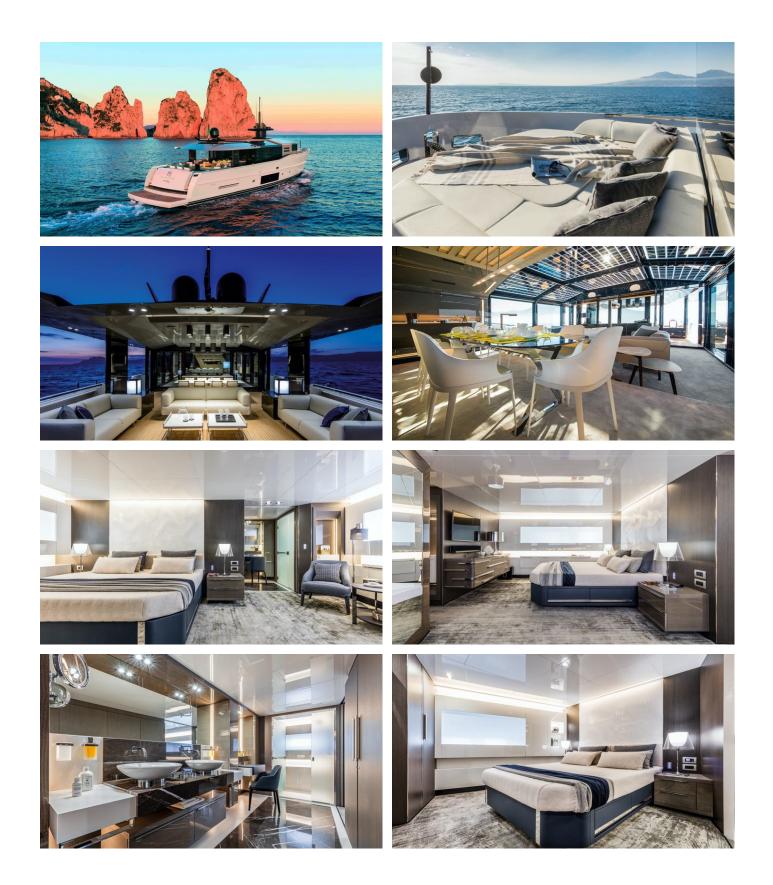

#### DHAMMA II YACHT CHARTER

Superyacht DHAMMA II was built in 2011 by Arcadia. She is a 26m / 85'4 A85 motor yacht with exterior design by Francesco Guida and interior styling by Francesco Guida . Dhamma II offers accommodation for up to 8 guests in 4 cabins with additional room for her crew of 4. She features a variety of amenities to ensure comfortable charter vacations. She also carries an impressive collection of toys as listed below.