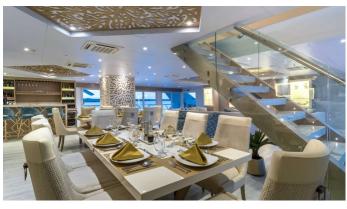

#### **ELITE YACHT CHARTER**

Superyacht ELITE was built in 2011 by Custom. She is a 34.44m / 113' motor yacht with exterior design by . Elite offers accommodation for up to 16 guests in 8 cabins with additional room for her crew of . She features a variety of amenities to ensure comfortable charter vacations. She also carries an impressive collection of toys as listed below.