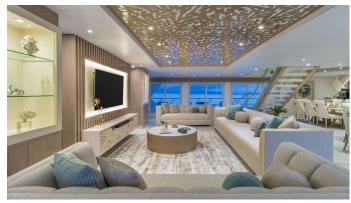

#### **ELITE YACHT CHARTER**

Superyacht ELITE was built in 2011 by Custom. She is a 34.44m / 113' motor yacht with exterior design by . Elite offers accommodation for up to 16 guests in 8 cabins with additional room for her crew of . She features a variety of amenities to ensure comfortable charter vacations. She also carries an impressive collection of toys as listed below.