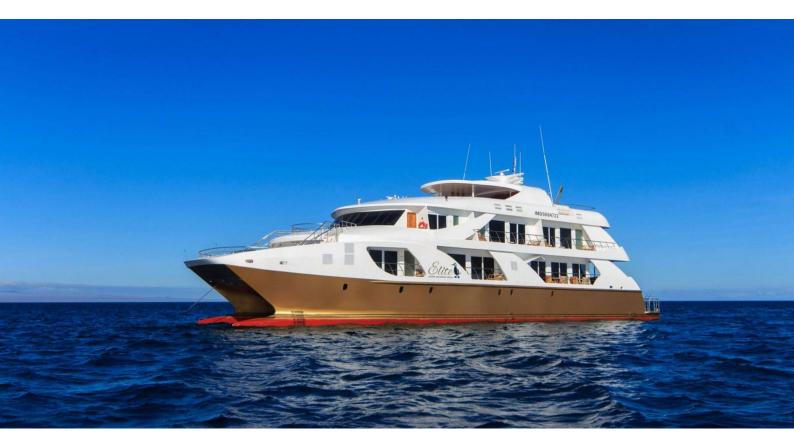

# **ELITE**

Yacht Charter Details for 'Elite', the 34.44m Superyacht built by Custom

#### **SPECIFICATIONS**

LENGTH

34.44m / 113'

BEAM DRAFT 13.11m / 43' 1.22m / 4'

YEAR **REFIT** 2011

**CRUISING SPEED** 

0 Knots

ACCOMMODATION

#### **ELITE YACHT CHARTER**

Superyacht ELITE was built in 2011 by Custom. She is a 34.44m / 113' motor yacht with exterior design by . Elite offers accommodation for up to 16 guests in 8 cabins with additional room for her crew of . She features a variety of amenities to ensure comfortable charter vacations. She also carries an impressive collection of toys as listed below.