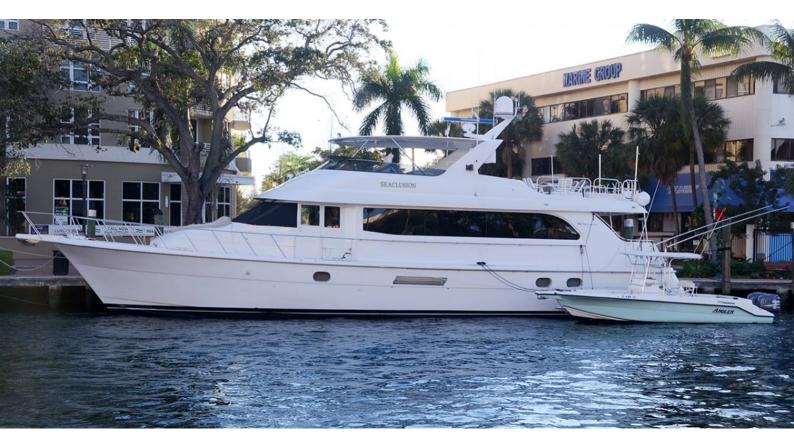

## **SEACLUSION**

Yacht Charter Details for 'Seaclusion', the 22.86m Superyacht built by Hatteras

**SPECIFICATIONS** 

LENGTH 22.86m / 75'

BEAM DRAFT 1.83m / 6' 5.79m / 19'

YEAR REFIT 2005

CRUISING SPEED 0 Knots

## SEACLUSION YACHT CHARTER

Superyacht SEACLUSION was built in 2005 by Hatteras. She is a 22.86m / 75' motor yacht with exterior design by . Seaclusion offers accommodation for up to guests in cabins with additional room for her crew of . She features a variety of amenities to ensure comfortable charter vacations. She also carries an impressive collection of toys as listed below.