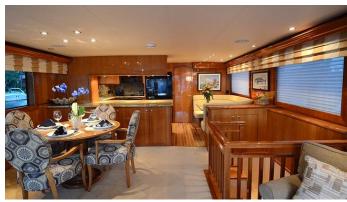

## SEACLUSION YACHT CHARTER

Superyacht SEACLUSION was built in 2005 by Hatteras. She is a 22.86m / 75' motor yacht with exterior design by . Seaclusion offers accommodation for up to guests in cabins with additional room for her crew of . She features a variety of amenities to ensure comfortable charter vacations. She also carries an impressive collection of toys as listed below.

## SEACLUSION AMENITIES & TOYS

For a full up-to-date list of leisure facilities or amenities onboard Motor Yacht Seaclusion please contact your Yacht Charter Broker prior to booking your vacation. If there is a particular water toy that you would like, but it is not listed, then it may be possible to rent this equipment for you.