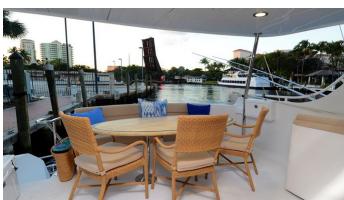

## **SEACLUSION**

Yacht Charter Details for 'Seaclusion', the 22.86m Superyacht built by Hatteras

**SPECIFICATIONS** 

LENGTH 22.86m / 75'

BEAM DRAFT 1.83m / 6' 5.79m / 19'

YEAR REFIT 2005

CRUISING SPEED 0 Knots

## SEACLUSION YACHT CHARTER

Superyacht SEACLUSION was built in 2005 by Hatteras. She is a 22.86m / 75' motor yacht with exterior design by . Seaclusion offers accommodation for up to guests in cabins with additional room for her crew of . She features a variety of amenities to ensure comfortable charter vacations. She also carries an impressive collection of toys as listed below.