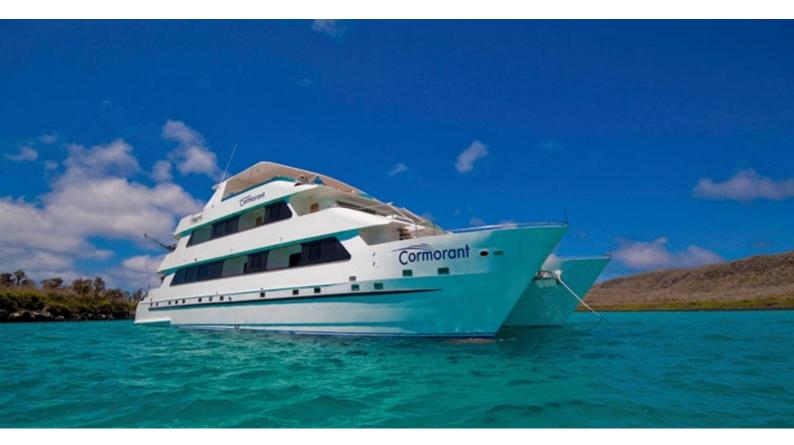

## **CORMORANT**

Yacht Charter Details for 'Cormorant', the 32.92m Superyacht built by Custom

**SPECIFICATIONS** 

LENGTH 32.92m / 108'

BEAM DRAFT 11.89m / 39' 1.52m / 5'

YEAR REFIT 2011

CRUISING SPEED

0 Knots

## CORMORANT YACHT CHARTER

Superyacht CORMORANT was built in 2011 by Custom. She is a 32.92m / 108' motor yacht with exterior design by . Cormorant offers accommodation for up to 16 guests in 8 cabins with additional room for her crew of 11. She features a variety of amenities to ensure comfortable charter vacations. She also carries an impressive collection of toys as listed below.