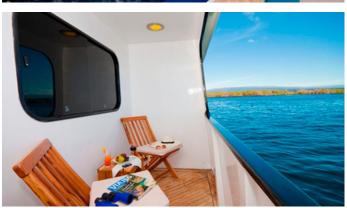

## CORMORANT YACHT CHARTER

Superyacht CORMORANT was built in 2011 by Custom. She is a 32.92m / 108' motor yacht with exterior design by . Cormorant offers accommodation for up to 16 guests in 8 cabins with additional room for her crew of 11. She features a variety of amenities to ensure comfortable charter vacations. She also carries an impressive collection of toys as listed below.