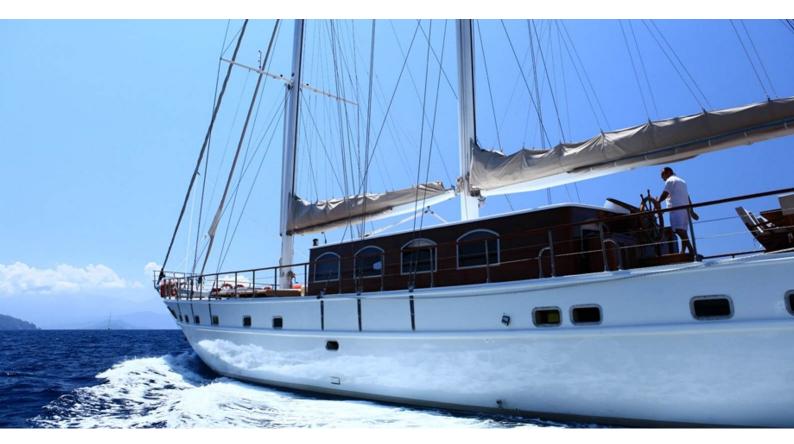

## CEO III YACHT CHARTER

Superyacht CEO III was built in 2003 by Tuzla Shipyard. She is a 29m / 95'2 motor yacht with exterior design by . CEO III offers accommodation for up to 12 guests in 6 cabins with additional room for her crew of 4. She features a variety of amenities to ensure comfortable charter vacations. She also carries an impressive collection of toys as listed below.