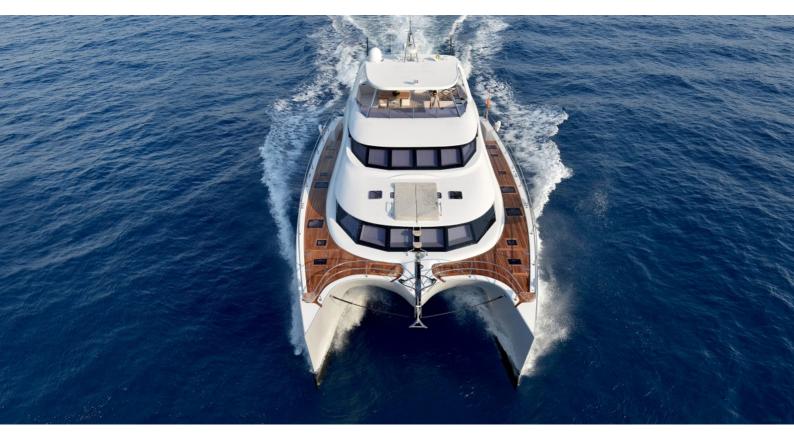

## **BLUE BELLY**

Yacht Charter Details for 'Blue Belly', the 23.96m Superyacht built by Sunreef Yachts

**SPECIFICATIONS** 

**LENGTH** 23.96m / 78'7

BEAM DRAFT 9.3m / 30'6 1.79m / 5'10

YEAR REFIT 2015

CRUISING SPEED 10 Knots

## **BLUE BELLY YACHT CHARTER**

Superyacht BLUE BELLY was built in 2015 by Sunreef Yachts. She is a 23.96m / 78'7 80 Sunreef Power motor yacht with exterior design by Sunreef Yachts and interior styling by Sunreef Yachts . Blue Belly offers accommodation for up to 8 guests in 4 cabins with additional room for her crew of . She features a variety of amenities to ensure comfortable charter vacations. She also carries an impressive collection of toys as listed below.