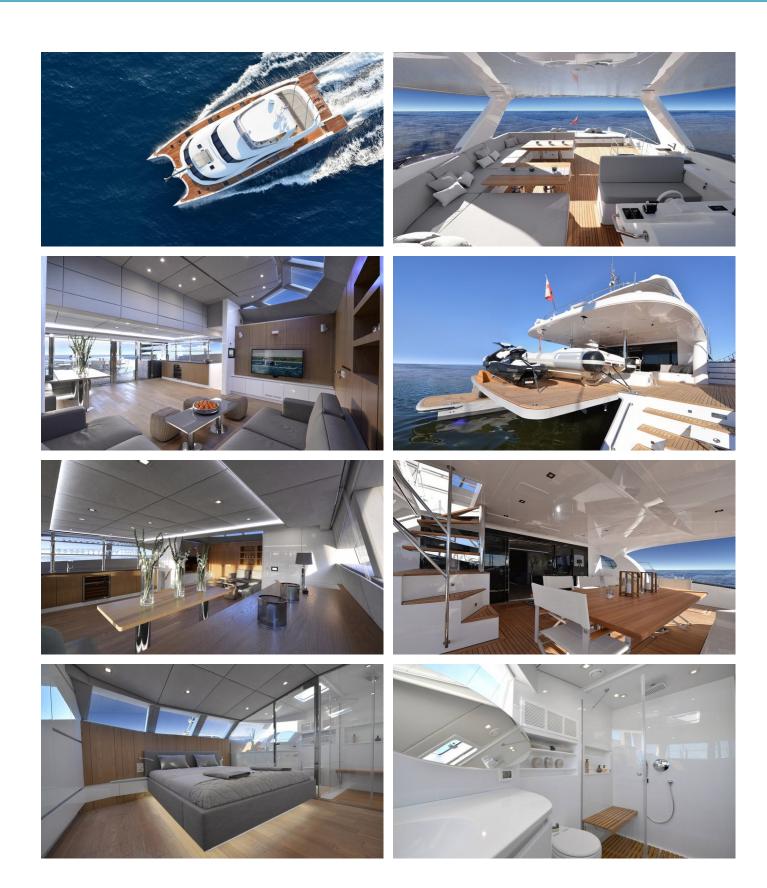

## **BLUE BELLY YACHT CHARTER**

Superyacht BLUE BELLY was built in 2015 by Sunreef Yachts. She is a 23.96m / 78'7 80 Sunreef Power motor yacht with exterior design by Sunreef Yachts and interior styling by Sunreef Yachts . Blue Belly offers accommodation for up to 8 guests in 4 cabins with additional room for her crew of . She features a variety of amenities to ensure comfortable charter vacations. She also carries an impressive collection of toys as listed below.

## **BLUE BELLY AMENITIES & TOYS**

For a full up-to-date list of leisure facilities or amenities onboard Motor Yacht Blue Belly please contact your Yacht Charter Broker prior to booking your vacation. If there is a particular water toy that you would like, but it is not listed, then it may be possible to rent this equipment for you.