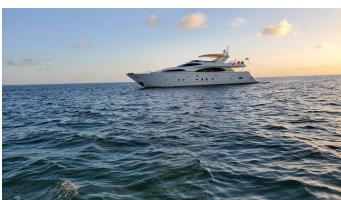

## REFLECTION

Yacht Charter Details for 'Reflection', the 30.75m Superyacht built by Azimut

**SPECIFICATIONS** 

LENGTH

30.75m / 100'11

BEAM DRAFT

6.6m / 21'8 1.65m / 5'5

YEAR REFIT

## REFLECTION YACHT CHARTER

Superyacht REFLECTION was built in 2003 by Azimut. She is a 30.75m / 100'11 Azimut 100 Jumbo motor yacht with exterior design by Stefano Righini and interior styling by Zuretti . Reflection offers accommodation for up to 8 guests in 4 cabins with additional room for her crew of 4. She features a variety of amenities to ensure comfortable charter vacations. She also carries an impressive collection of toys as listed below.