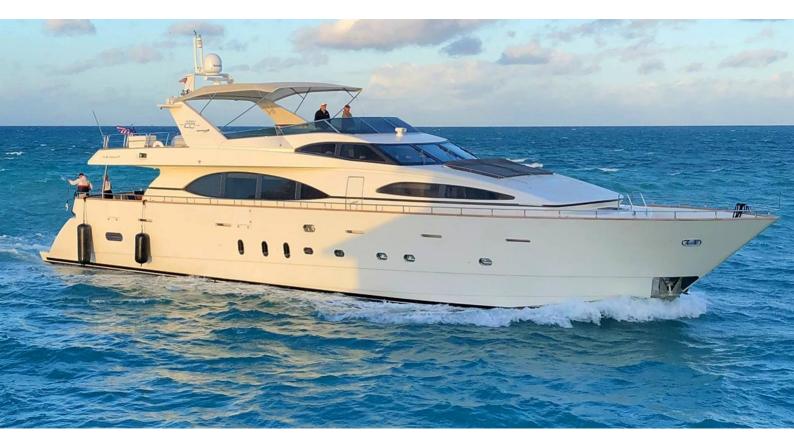

## REFLECTION

Yacht Charter Details for 'Reflection', the 30.75m Superyacht built by Azimut

**SPECIFICATIONS** 

LENGTH

30.75m / 100'11

BEAM DRAFT

6.6m / 21'8 1.65m / 5'5

YEAR REFIT

## REFLECTION YACHT CHARTER

Superyacht REFLECTION was built in 2003 by Azimut. She is a 30.75m / 100'11 Azimut 100 Jumbo motor yacht with exterior design by Stefano Righini and interior styling by Zuretti . Reflection offers accommodation for up to 8 guests in 4 cabins with additional room for her crew of 4. She features a variety of amenities to ensure comfortable charter vacations. She also carries an impressive collection of toys as listed below.