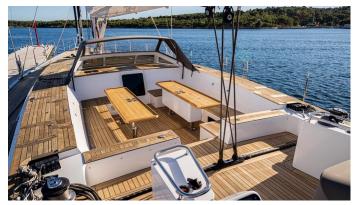

# **BELLKARA**

Yacht Charter Details for 'Bellkara', the 27.93m Superyacht built by Conrad Shipyard

**SPECIFICATIONS** 

LENGTH 27.93m / 91'8

BEAM DRAFT 7.48m / 24'6 4.56m / 15'

YEAR REFIT 2016

CRUISING SPEED 7.9 Knots

**ACCOMMODATION** 

GUESTS CABINS CREW

5 3 4

CABIN CONFIGURATION

1 Master 2 Double

CHARTER RATES

SUMMER POA

WINTER POA

Details correct as of 30 Apr, 2025

FOR MORE INFORMATION:



or SCAN QR CODE





















MORE PHOTOS, VIDEO OR INTERACTIVE DECK PLANS:







CLICK HERE



### BELLKARA YACHT CHARTER

Superyacht BELLKARA was built in 2016 by Conrad Shipyard. She is a 27.93m / 91'8 Custom sail yacht with exterior design by Vincent Lebailly and interior styling by Conrad Shipyard . Bellkara offers accommodation for up to 6 guests in 3 cabins with additional room for her crew of 4. She features a variety of amenities to ensure comfortable charter vacations. She also carries an impressive collection of toys as listed below.

#### **BELLKARA AMENITIES & TOYS**



#### Sunpads



## Air Conditioning

For a full up-to-date list of leisure facilities or amenities onboard Sail Yacht Bellkara please contact your Yacht Charter Broker prior to booking your vacation. If there is a particula