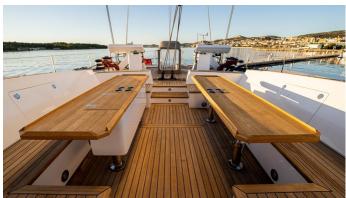

# **BELLKARA**

Yacht Charter Details for 'Bellkara', the 27.93m Superyacht built by Conrad Shipyard

**SPECIFICATIONS** 

LENGTH 27.93m / 91'8

BEAM DRAFT 7.48m / 24'6 4.56m / 15'

YEAR REFIT 2016

CRUISING SPEED 7.9 Knots

**ACCOMMODATION** 

GUESTS CABINS CREW

5 3 4

CABIN CONFIGURATION

1 Master 2 Double

CHARTER RATES

SUMMER POA

WINTER POA

Details correct as of 30 Apr, 2025

FOR MORE INFORMATION:



or SCAN QR CODE





















MORE PHOTOS, VIDEO OR INTERACTIVE DECK PLANS:







CLICK HERE



### BELLKARA YACHT CHARTER

Superyacht BELLKARA was built in 2016 by Conrad Shipyard. She is a 27.93m / 91'8 Custom sail yacht with exterior design by Vincent Lebailly and interior styling by Conrad Shipyard . Bellkara offers accommodation for up to 6 guests in 3 cabins with additional room for her crew of 4. She features a variety of amenities to ensure comfortable charter vacations. She also carries an impressive collection of toys as listed below.

#### **BELLKARA AMENITIES & TOYS**



#### Sunpads



## Air Conditioning

For a full up-to-date list of leisure facilities or amenities onboard Sail Yacht Bellkara please contact your Yacht Charter Broker prior to booking your vacation. If there is a particular wa