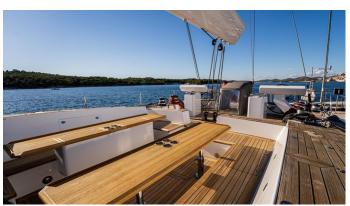

# **BELLKARA**

Yacht Charter Details for 'Bellkara', the 27.93m Superyacht built by Conrad Shipyard

**SPECIFICATIONS** 

LENGTH 27.93m / 91'8

BEAM DRAFT 7.48m / 24'6 4.56m / 15'

YEAR REFIT 2016

CRUISING SPEED 7.9 Knots

**ACCOMMODATION** 

GUESTS CABINS CREW

5 3 4

CABIN CONFIGURATION

1 Master 2 Double

CHARTER RATES

SUMMER POA

WINTER POA

Details correct as of 30 Apr, 2025

FOR MORE INFORMATION:



or SCAN QR CODE





















MORE PHOTOS, VIDEO OR INTERACTIVE DECK PLANS:







CLICK HERE



### BELLKARA YACHT CHARTER

Superyacht BELLKARA was built in 2016 by Conrad Shipyard. She is a 27.93m / 91'8 Custom sail yacht with exterior design by Vincent Lebailly and interior styling by Conrad Shipyard . Bellkara offers accommodation for up to 6 guests in 3 cabins with additional room for her crew of 4. She features a variety of amenities to ensure comfortable charter vacations. She also carries an impressive collection of toys as listed below.

#### **BELLKARA AMENITIES & TOYS**



#### Sunpads



## Air Conditioning

For a full up-to-date list of leisure facilities or amenities onboard Sail Yacht Bellkara please contact your Yacht Charter Broker prior to booking your vacation. If there is a particular