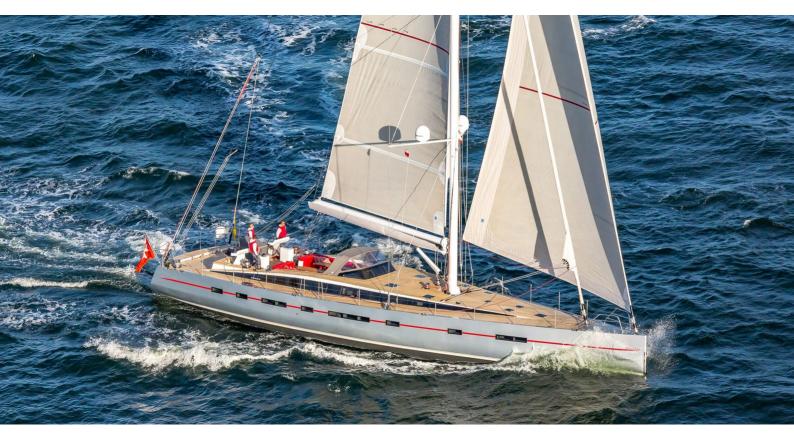

# **BELLKARA**

Yacht Charter Details for 'Bellkara', the 27.93m Superyacht built by Conrad Shipyard

**SPECIFICATIONS** 

LENGTH 27.93m / 91'8

BEAM DRAFT 7.48m / 24'6 4.56m / 15'

YEAR REFIT 2016

CRUISING SPEED 7.9 Knots

### BELLKARA YACHT CHARTER

Superyacht BELLKARA was built in 2016 by Conrad Shipyard. She is a 27.93m / 91'8 Custom sail yacht with exterior design by Vincent Lebailly and interior styling by Conrad Shipyard . Bellkara offers accommodation for up to 6 guests in 3 cabins with additional room for her crew of 4. She features a variety of amenities to ensure comfortable charter vacations. She also carries an impressive collection of toys as listed below.