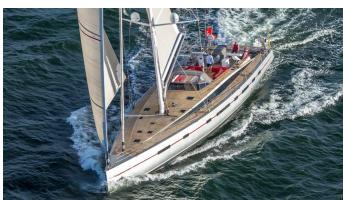

# **BELLKARA**

Yacht Charter Details for 'Bellkara', the 27.93m Superyacht built by Conrad Shipyard

**SPECIFICATIONS** 

LENGTH 27.93m / 91'8

BEAM DRAFT 7.48m / 24'6 4.56m / 15'

YEAR REFIT 2016

CRUISING SPEED 7.9 Knots

### BELLKARA YACHT CHARTER

Superyacht BELLKARA was built in 2016 by Conrad Shipyard. She is a 27.93m / 91'8 Custom sail yacht with exterior design by Vincent Lebailly and interior styling by Conrad Shipyard . Bellkara offers accommodation for up to 6 guests in 3 cabins with additional room for her crew of 4. She features a variety of amenities to ensure comfortable charter vacations. She also carries an impressive collection of toys as listed below.