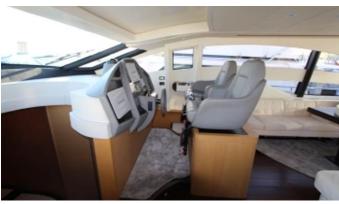

## VANTAGE YACHT CHARTER

Superyacht VANTAGE was built in 2010 by Pershing. She is a 21.95m / 72' motor yacht with exterior design by . Vantage offers accommodation for up to 6 guests in 3 cabins with additional room for her crew of . She features a variety of amenities to ensure comfortable charter vacations. She also carries an impressive collection of toys as listed below.