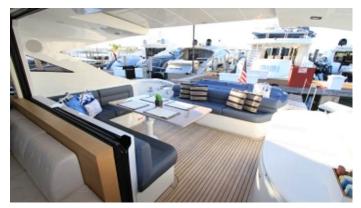

## VANTAGE YACHT CHARTER

Superyacht VANTAGE was built in 2010 by Pershing. She is a 21.95m / 72' motor yacht with exterior design by . Vantage offers accommodation for up to 6 guests in 3 cabins with additional room for her crew of . She features a variety of amenities to ensure comfortable charter vacations. She also carries an impressive collection of toys as listed below.

## **VANTAGE AMENITIES & TOYS**

For a full up-to-date list of leisure facilities or amenities onboard Motor Yacht Vantage please contact your Yacht Charter Broker prior to booking your vacation. If there is a particular water toy that you would like, but it is not listed, then it may be possible to rent this equipment for you.