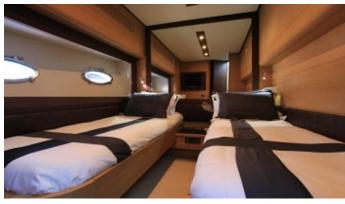

GUESTS CABINS

3

CABIN CONFIGURATION

**CHARTER RATES** 

SUMMER

from

\$35,000 / week + expenses

WINTER

## VANTAGE YACHT CHARTER

Superyacht VANTAGE was built in 2010 by Pershing. She is a 21.95m / 72' motor yacht with exterior design by . Vantage offers accommodation for up to 6 guests in 3 cabins with additional room for her crew of . She features a variety of amenities to ensure comfortable charter vacations. She also carries an impressive collection of toys as listed below.