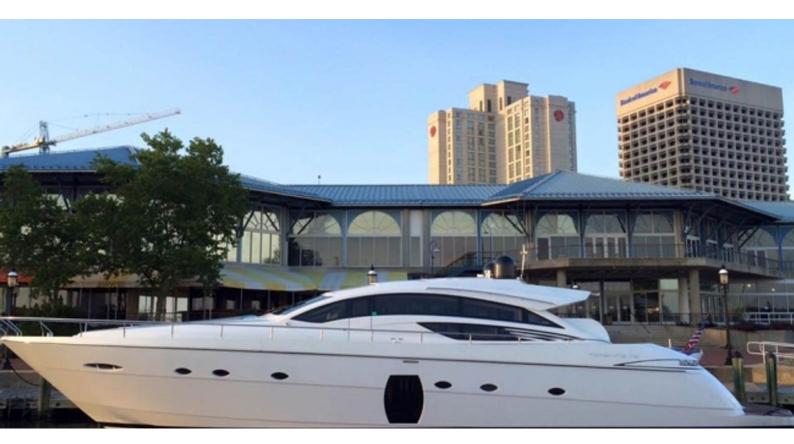

## **VANTAGE**

Yacht Charter Details for 'Vantage', the 21.95m Superyacht built by Pershing

**SPECIFICATIONS** 

LENGTH 21.95m / 72'

BEAM DRAFT 0m / 0' 0m / 0'

YEAR REFIT 2010

CRUISING SPEED 0 Knots

ACCOMMODATION

## VANTAGE YACHT CHARTER

Superyacht VANTAGE was built in 2010 by Pershing. She is a 21.95m / 72' motor yacht with exterior design by . Vantage offers accommodation for up to 6 guests in 3 cabins with additional room for her crew of . She features a variety of amenities to ensure comfortable charter vacations. She also carries an impressive collection of toys as listed below.