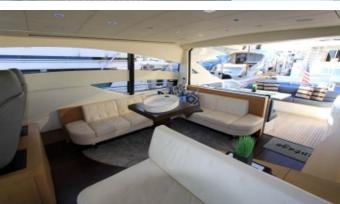

## VANTAGE YACHT CHARTER

Superyacht VANTAGE was built in 2010 by Pershing. She is a 21.95m / 72' motor yacht with exterior design by . Vantage offers accommodation for up to 6 guests in 3 cabins with additional room for her crew of . She features a variety of amenities to ensure comfortable charter vacations. She also carries an impressive collection of toys as listed below.

## **VANTAGE AMENITIES & TOYS**

For a full up-to-date list of leisure facilities or amenities onboard Motor Yacht Vantage please contact your Yacht Charter Broker prior to booking your vacation. If there is a particular water toy that you would like, but it is not listed, then it may be possible to rent this equipment for you.