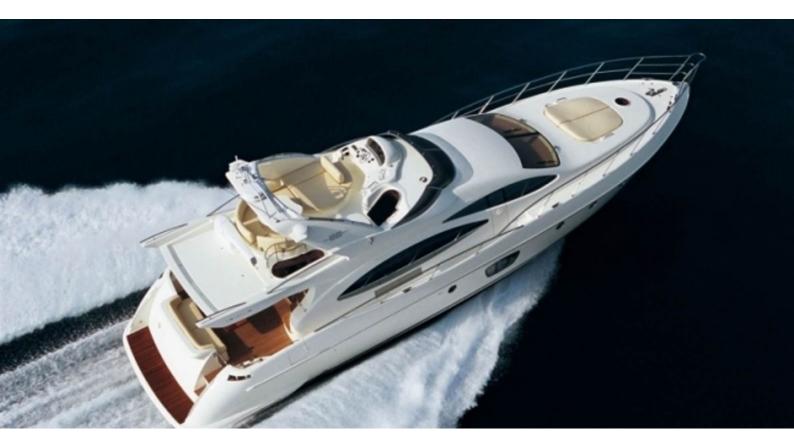

## **JALEO VII**

Yacht Charter Details for 'Jaleo VII', the 21.5m Superyacht built by Azimut

**SPECIFICATIONS** 

LENGTH 21.5m / 70'6

BEAM DRAFT 5.4m / 17'9 1.45m / 4'9

YEAR REFIT 2009

CRUISING SPEED 0 Knots

## JALEO VII YACHT CHARTER

Superyacht JALEO VII was built in 2009 by Azimut. She is a 21.5m / 70'6 motor yacht with exterior design by . Jaleo VII offers accommodation for up to 8 guests in 4 cabins with additional room for her crew of . She features a variety of amenities to ensure comfortable charter vacations. She also carries an impressive collection of toys as listed below.