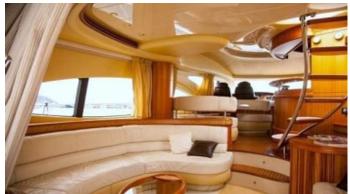

**ACCOMMODATION** 

GUESTS CABINS

} \( \alpha \)

**CABIN CONFIGURATION** 

**CHARTER RATES** 

SUMMER

from

€24,500 / week + expenses

## JALEO VII YACHT CHARTER

Superyacht JALEO VII was built in 2009 by Azimut. She is a 21.5m / 70'6 motor yacht with exterior design by . Jaleo VII offers accommodation for up to 8 guests in 4 cabins with additional room for her crew of . She features a variety of amenities to ensure comfortable charter vacations. She also carries an impressive collection of toys as listed below.