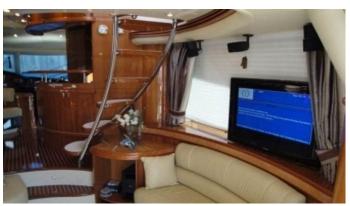

## JALEO VII YACHT CHARTER

Superyacht JALEO VII was built in 2009 by Azimut. She is a 21.5m / 70'6 motor yacht with exterior design by . Jaleo VII offers accommodation for up to 8 guests in 4 cabins with additional room for her crew of . She features a variety of amenities to ensure comfortable charter vacations. She also carries an impressive collection of toys as listed below.