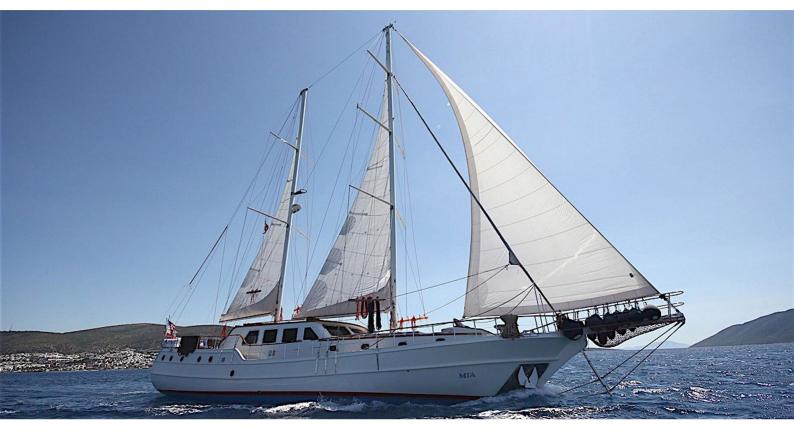

# MIA I

Yacht Charter Details for 'Mia I', the 26m Superyacht built by Custom

#### MIA I YACHT CHARTER

Superyacht MIA I was built in 2008 by Custom. She is a 26m / 85'4 sail yacht with exterior design by . Mia I offers accommodation for up to 9 guests in 4 cabins with additional room for her crew of 4. She features a variety of amenities to ensure comfortable charter vacations, including, Air Conditioning & WiFi connection on board. She also carries an impressive collection of toys as listed below.