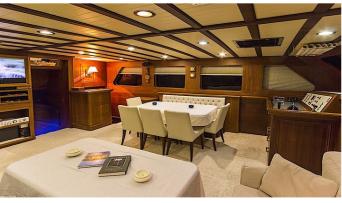

#### MIA I YACHT CHARTER

Superyacht MIA I was built in 2008 by Custom. She is a 26m / 85'4 sail yacht with exterior design by . Mia I offers accommodation for up to 9 guests in 4 cabins with additional room for her crew of 4. She features a variety of amenities to ensure comfortable charter vacations, including, Air Conditioning & WiFi connection on board. She also carries an impressive collection of toys as listed below.