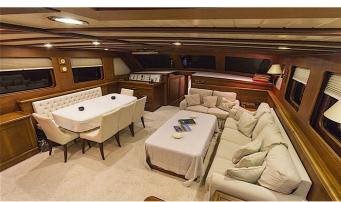

#### MIA I YACHT CHARTER

Superyacht MIA I was built in 2008 by Custom. She is a 26m / 85'4 sail yacht with exterior design by . Mia I offers accommodation for up to 9 guests in 4 cabins with additional room for her crew of 4. She features a variety of amenities to ensure comfortable charter vacations, including, Air Conditioning & WiFi connection on board. She also carries an impressive collection of toys as listed below.