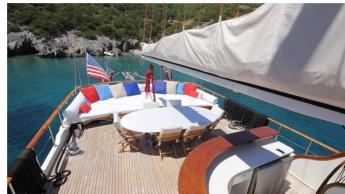

#### MIA I YACHT CHARTER

Superyacht MIA I was built in 2008 by Custom. She is a 26m / 85'4 sail yacht with exterior design by . Mia I offers accommodation for up to 9 guests in 4 cabins with additional room for her crew of 4. She features a variety of amenities to ensure comfortable charter vacations, including, Air Conditioning & WiFi connection on board. She also carries an impressive collection of toys as listed below.