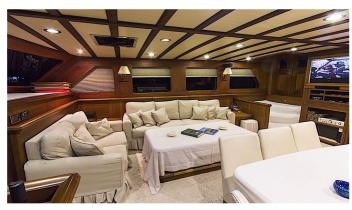

#### MIA I YACHT CHARTER

Superyacht MIA I was built in 2008 by Custom. She is a 26m / 85'4 sail yacht with exterior design by . Mia I offers accommodation for up to 9 guests in 4 cabins with additional room for her crew of 4. She features a variety of amenities to ensure comfortable charter vacations, including, Air Conditioning & WiFi connection on board. She also carries an impressive collection of toys as listed below.