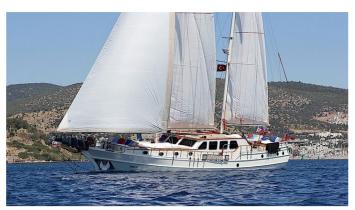

#### MIA I YACHT CHARTER

Superyacht MIA I was built in 2008 by Custom. She is a 26m / 85'4 sail yacht with exterior design by . Mia I offers accommodation for up to 9 guests in 4 cabins with additional room for her crew of 4. She features a variety of amenities to ensure comfortable charter vacations, including, Air Conditioning & WiFi connection on board. She also carries an impressive collection of toys as listed below.