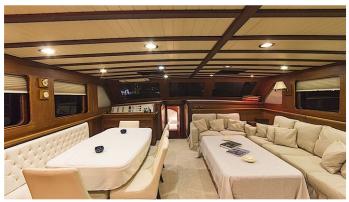

#### MIA I YACHT CHARTER

Superyacht MIA I was built in 2008 by Custom. She is a 26m / 85'4 sail yacht with exterior design by . Mia I offers accommodation for up to 9 guests in 4 cabins with additional room for her crew of 4. She features a variety of amenities to ensure comfortable charter vacations, including, Air Conditioning & WiFi connection on board. She also carries an impressive collection of toys as listed below.