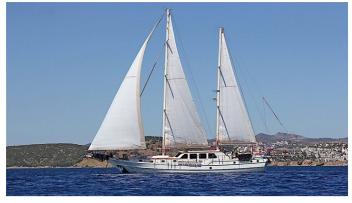

#### MIA I YACHT CHARTER

Superyacht MIA I was built in 2008 by Custom. She is a 26m / 85'4 sail yacht with exterior design by . Mia I offers accommodation for up to 9 guests in 4 cabins with additional room for her crew of 4. She features a variety of amenities to ensure comfortable charter vacations, including, Air Conditioning & WiFi connection on board. She also carries an impressive collection of toys as listed below.