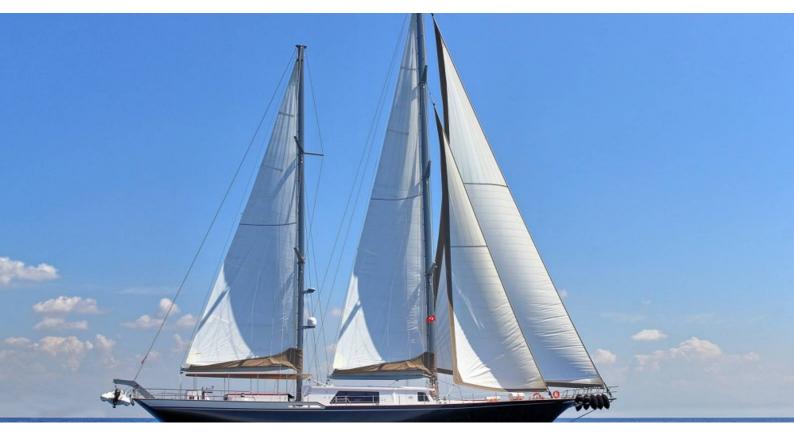

# MOSS

Yacht Charter Details for 'Moss', the 40m Superyacht built by Vos Marine

#### MOSS YACHT CHARTER

Superyacht MOSS was built in 2016 by Vos Marine. She is a 40m / 131'3 sail yacht with exterior design by . Moss offers accommodation for up to 11 guests in 5 cabins with additional room for her crew of . She features a variety of amenities to ensure comfortable charter vacations. She also carries an impressive collection of toys as listed below.