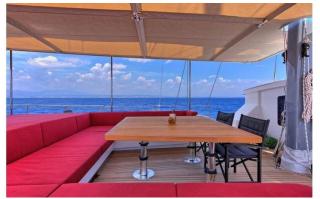

#### MOSS YACHT CHARTER

Superyacht MOSS was built in 2016 by Vos Marine. She is a 40m / 131'3 sail yacht with exterior design by . Moss offers accommodation for up to 11 guests in 5 cabins with additional room for her crew of . She features a variety of amenities to ensure comfortable charter vacations. She also carries an impressive collection of toys as listed below.

#### **MOSS AMENITIES & TOYS**

Wi-Fi

Air Conditioning

Satellite TV

For a full up-to-date list of leisure facilities or amenities onboard Sail Yacht Moss please contact your Yacht Charter Broker prior to booking your vacation. If there is a particular water toy that you would like, but it is not listed, then it may be possible to rent this equipment for you.