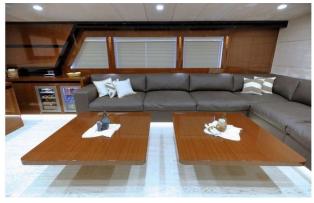

#### MOSS YACHT CHARTER

Superyacht MOSS was built in 2016 by Vos Marine. She is a 40m / 131'3 sail yacht with exterior design by . Moss offers accommodation for up to 11 guests in 5 cabins with additional room for her crew of . She features a variety of amenities to ensure comfortable charter vacations. She also carries an impressive collection of toys as listed below.

#### **MOSS AMENITIES & TOYS**

Wi-Fi

Air Conditioning

Satellite TV

For a full up-to-date list of leisure facilities or amenities onboard Sail Yacht Moss please contact your Yacht Charter Broker prior to booking your vacation. If there is a particular water toy that you would like, but it is not listed, then it may be possible to rent this equipment for you.