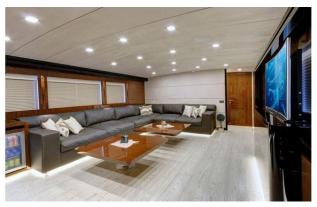

#### MOSS YACHT CHARTER

Superyacht MOSS was built in 2016 by Vos Marine. She is a 40m / 131'3 sail yacht with exterior design by . Moss offers accommodation for up to 11 guests in 5 cabins with additional room for her crew of . She features a variety of amenities to ensure comfortable charter vacations. She also carries an impressive collection of toys as listed below.

#### **MOSS AMENITIES & TOYS**

Wi-Fi

Air Conditioning

Satellite TV

For a full up-to-date list of leisure facilities or amenities onboard Sail Yacht Moss please contact your Yacht Charter Broker prior to booking your vacation. If there is a particular water toy that you would like, but it is not listed, then it may be possible to rent this equipment for you.