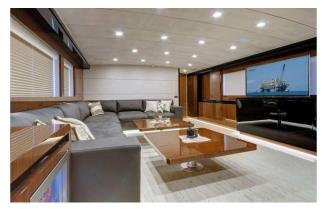

#### MOSS YACHT CHARTER

Superyacht MOSS was built in 2016 by Vos Marine. She is a 40m / 131'3 sail yacht with exterior design by . Moss offers accommodation for up to 11 guests in 5 cabins with additional room for her crew of . She features a variety of amenities to ensure comfortable charter vacations. She also carries an impressive collection of toys as listed below.

#### **MOSS AMENITIES & TOYS**

Wi-Fi

Air Conditioning

Satellite TV

For a full up-to-date list of leisure facilities or amenities onboard Sail Yacht Moss please contact your Yacht Charter Broker prior to booking your vacation. If there is a particular water toy that you would like, but it is not listed, then it may be possible to rent this equipment for you.