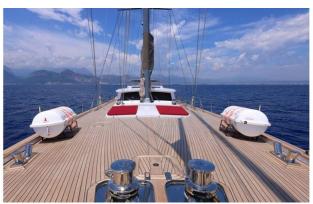

#### MOSS YACHT CHARTER

Superyacht MOSS was built in 2016 by Vos Marine. She is a 40m / 131'3 sail yacht with exterior design by . Moss offers accommodation for up to 11 guests in 5 cabins with additional room for her crew of . She features a variety of amenities to ensure comfortable charter vacations. She also carries an impressive collection of toys as listed below.