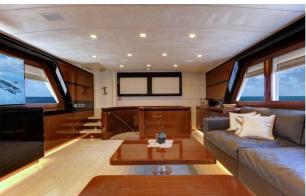

#### MOSS YACHT CHARTER

Superyacht MOSS was built in 2016 by Vos Marine. She is a 40m / 131'3 sail yacht with exterior design by . Moss offers accommodation for up to 11 guests in 5 cabins with additional room for her crew of . She features a variety of amenities to ensure comfortable charter vacations. She also carries an impressive collection of toys as listed below.