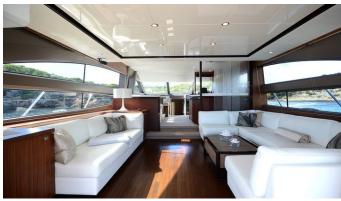

#### LADY M YACHT CHARTER

Superyacht LADY M was built in 2013 by Princess. She is a 20m / 65'7 motor yacht with exterior design by . Lady M offers accommodation for up to 8 guests in 4 cabins with additional room for her crew of 2. She features a variety of amenities to ensure comfortable charter vacations, includingAir Conditioning. She also carries an impressive collection of toys as listed below.