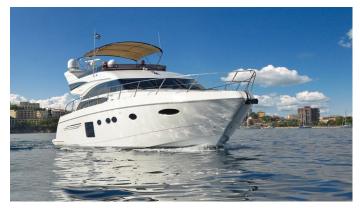

# LADY M

Yacht Charter Details for 'Lady M', the 20m Superyacht built by Princess

**SPECIFICATIONS** 

**LENGTH** 20m / 65'7

BEAM DRAFT 5.03m / 16'6 1.45m / 4'9

YEAR REFIT 2013

CRUISING SPEED 22 Knots **ACCOMMODATION** 

#### LADY M YACHT CHARTER

Superyacht LADY M was built in 2013 by Princess. She is a 20m / 65'7 motor yacht with exterior design by . Lady M offers accommodation for up to 8 guests in 4 cabins with additional room for her crew of 2. She features a variety of amenities to ensure comfortable charter vacations, includingAir Conditioning. She also carries an impressive collection of toys as listed below.