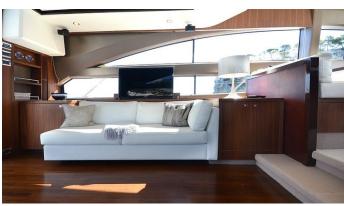

#### LADY M YACHT CHARTER

Superyacht LADY M was built in 2013 by Princess. She is a 20m / 65'7 motor yacht with exterior design by . Lady M offers accommodation for up to 8 guests in 4 cabins with additional room for her crew of 2. She features a variety of amenities to ensure comfortable charter vacations, includingAir Conditioning. She also carries an impressive collection of toys as listed below.