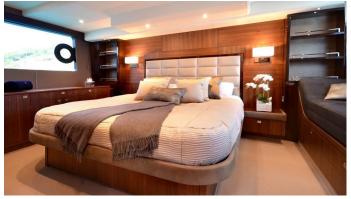

# LADY M

Yacht Charter Details for 'Lady M', the 20m Superyacht built by Princess

**SPECIFICATIONS** 

**LENGTH** 20m / 65'7

BEAM DRAFT 5.03m / 16'6 1.45m / 4'9

YEAR REFIT 2013

CRUISING SPEED 22 Knots **ACCOMMODATION** 

GUESTS CABINS CREW

3 4

CABIN CONFIGURATION

1 Master 1 Double

2 Twin

CHARTER RATES

SUMMER

from