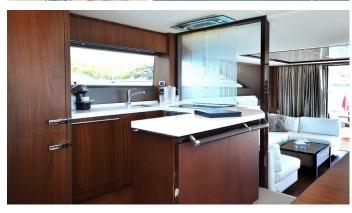

#### LADY M YACHT CHARTER

Superyacht LADY M was built in 2013 by Princess. She is a 20m / 65'7 motor yacht with exterior design by . Lady M offers accommodation for up to 8 guests in 4 cabins with additional room for her crew of 2. She features a variety of amenities to ensure comfortable charter vacations, includingAir Conditioning. She also carries an impressive collection of toys as listed below.