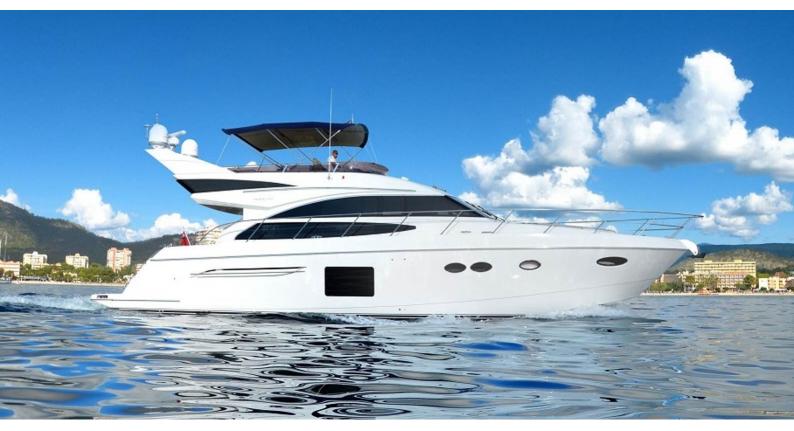

# LADY M

Yacht Charter Details for 'Lady M', the 20m Superyacht built by Princess

**SPECIFICATIONS** 

**LENGTH** 20m / 65'7

BEAM DRAFT 5.03m / 16'6 1.45m / 4'9

YEAR REFIT 2013

CRUISING SPEED 22 Knots **ACCOMMODATION** 

#### LADY M YACHT CHARTER

Superyacht LADY M was built in 2013 by Princess. She is a 20m / 65'7 motor yacht with exterior design by . Lady M offers accommodation for up to 8 guests in 4 cabins with additional room for her crew of 2. She features a variety of amenities to ensure comfortable charter vacations, includingAir Conditioning. She also carries an impressive collection of toys as listed below.