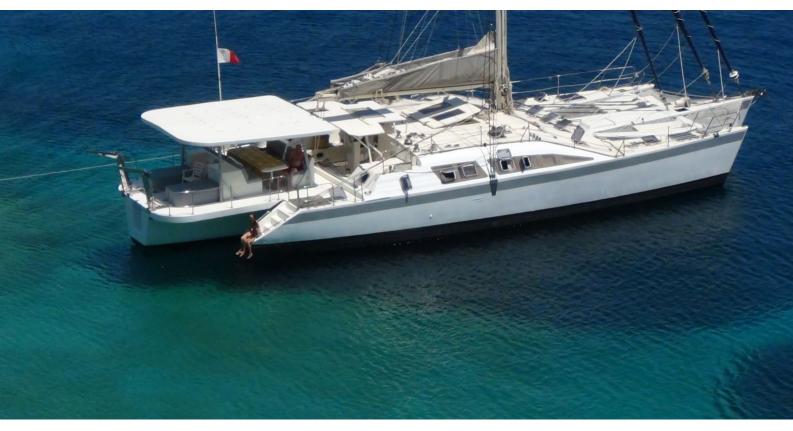

# **CONAN**

Yacht Charter Details for 'Conan', the 24m Superyacht built by Custom

**SPECIFICATIONS** 

**LENGTH** 24m / 78'9

BEAM DRAFT 8.4m / 27'7 2.1m / 6'11

YEAR REFIT 1990 2022

CRUISING SPEED

9 Knots

### CONAN YACHT CHARTER

Superyacht CONAN was built in 1990 by Custom. She is a 24m / 78'9 Custom sail yacht with exterior design by Michael Joubert . Conan offers accommodation for up to 8 guests in 4 cabins with additional room for her crew of 3. She features a variety of amenities to ensure comfortable charter vacations, including, Air Conditioning & WiFi connection on board. She also carries an impressive collection of toys as listed below.