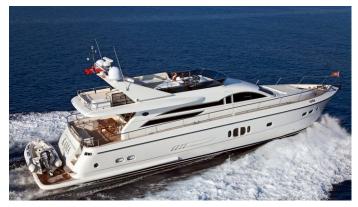

# **KAMA**

Yacht Charter Details for 'KAMA', the 20.8m Superyacht built by Cantiere Nautico VZ

**SPECIFICATIONS** 

**LENGTH** 20.8m / 68'3

BEAM DRAFT 5.3m / 17'5 1.65m / 5'5

YEAR REFIT 2009

CRUISING SPEED 22 Knots **ACCOMMODATION** 

#### KAMA YACHT CHARTER

Superyacht KAMA was built in 2009 by Cantiere Nautico VZ. She is a 20.8m / 68'3 motor yacht with exterior design by . KAMA offers accommodation for up to 6 guests in 3 cabins with additional room for her crew of 2. She features a variety of amenities to ensure comfortable charter vacations, includingAir Conditioning. She also carries an impressive collection of toys as listed below.