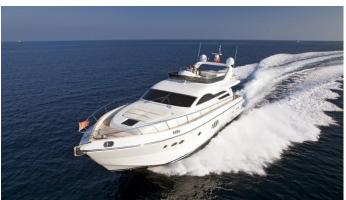

# **KAMA**

Yacht Charter Details for 'KAMA', the 20.8m Superyacht built by Cantiere Nautico VZ

**SPECIFICATIONS** 

**LENGTH** 20.8m / 68'3

BEAM DRAFT 5.3m / 17'5 1.65m / 5'5

YEAR REFIT 2009

CRUISING SPEED 22 Knots **ACCOMMODATION** 

#### KAMA YACHT CHARTER

Superyacht KAMA was built in 2009 by Cantiere Nautico VZ. She is a 20.8m / 68'3 motor yacht with exterior design by . KAMA offers accommodation for up to 6 guests in 3 cabins with additional room for her crew of 2. She features a variety of amenities to ensure comfortable charter vacations, includingAir Conditioning. She also carries an impressive collection of toys as listed below.