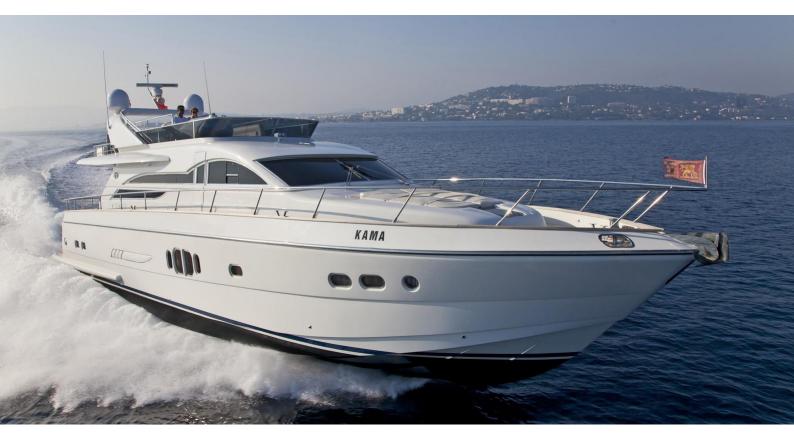

# **KAMA**

Yacht Charter Details for 'KAMA', the 20.8m Superyacht built by Cantiere Nautico VZ

**SPECIFICATIONS** 

**LENGTH** 20.8m / 68'3

BEAM DRAFT 5.3m / 17'5 1.65m / 5'5

YEAR REFIT 2009

CRUISING SPEED 22 Knots **ACCOMMODATION** 

#### KAMA YACHT CHARTER

Superyacht KAMA was built in 2009 by Cantiere Nautico VZ. She is a 20.8m / 68'3 motor yacht with exterior design by . KAMA offers accommodation for up to 6 guests in 3 cabins with additional room for her crew of 2. She features a variety of amenities to ensure comfortable charter vacations, includingAir Conditioning. She also carries an impressive collection of toys as listed below.