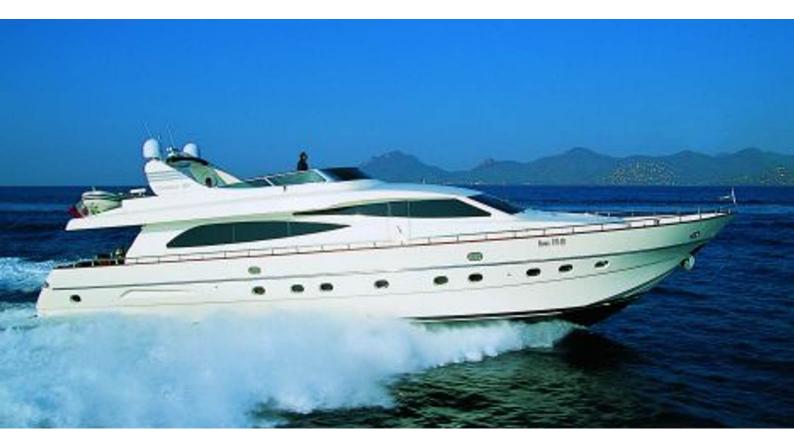

## **MALO**

Yacht Charter Details for 'MALO', the 26.5m Superyacht built by Custom

**SPECIFICATIONS** 

LENGTH 26.5m / 86'11

BEAM DRAFT 6.4m / 21' 2m / 6'7

YEAR REFIT 2007

CRUISING SPEED 25 Knots **ACCOMMODATION** 

## MALO YACHT CHARTER

Superyacht MALO was built in 2007 by Custom. She is a 26.5m / 86'11 motor yacht with exterior design by . MALO offers accommodation for up to 8 guests in 4 cabins with additional room for her crew of 3. She features a variety of amenities to ensure comfortable charter vacations. She also carries an impressive collection of toys as listed below.