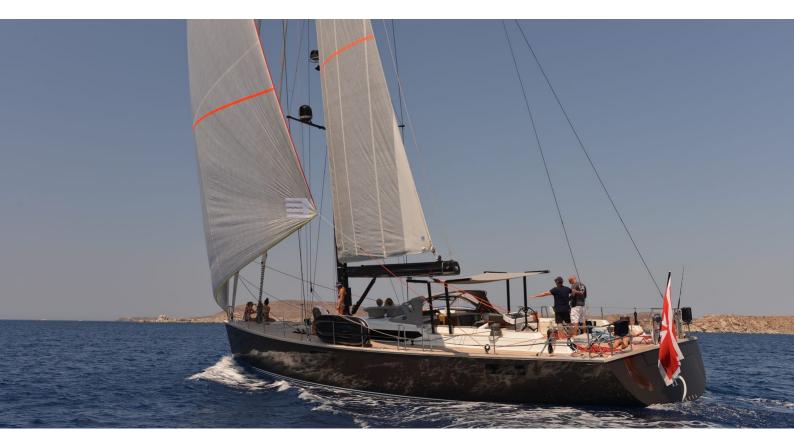

# PH3

Yacht Charter Details for 'PH3', the 21.88m Superyacht built by Contest Yachts

**SPECIFICATIONS** 

**LENGTH** 21.88m / 71'9

BEAM DRAFT 5.7m / 18'8 3.8m / 12'6

YEAR REFIT 2013 2014

CRUISING SPEED 10 Knots **ACCOMMODATION** 

#### PH3 YACHT CHARTER

Superyacht PH3 was built in 2013 by Contest Yachts. She is a 21.88m / 71'9 sail yacht with exterior design by and interior styling by Wetzels Brown Partners . PH3 offers accommodation for up to 6 guests in 3 cabins with additional room for her crew of 2. She features a variety of amenities to ensure comfortable charter vacations, including, Air Conditioning & WiFi connection on board. She also carries an impressive collection of toys as listed below.