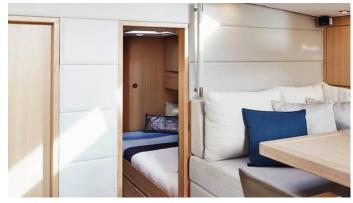

#### PH3 YACHT CHARTER

Superyacht PH3 was built in 2013 by Contest Yachts. She is a 21.88m / 71'9 sail yacht with exterior design by and interior styling by Wetzels Brown Partners . PH3 offers accommodation for up to 6 guests in 3 cabins with additional room for her crew of 2. She features a variety of amenities to ensure comfortable charter vacations, including, Air Conditioning & WiFi connection on board. She also carries an impressive collection of toys as listed below.