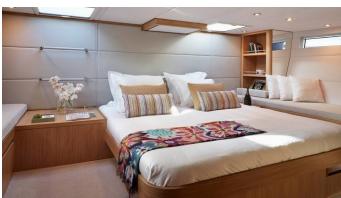

#### PH3 YACHT CHARTER

Superyacht PH3 was built in 2013 by Contest Yachts. She is a 21.88m / 71'9 sail yacht with exterior design by and interior styling by Wetzels Brown Partners . PH3 offers accommodation for up to 6 guests in 3 cabins with additional room for her crew of 2. She features a variety of amenities to ensure comfortable charter vacations, including, Air Conditioning & WiFi connection on board. She also carries an impressive collection of toys as listed below.