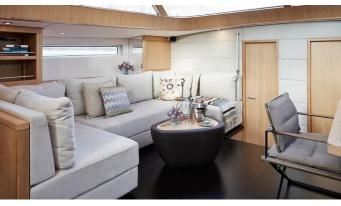

#### PH3 YACHT CHARTER

Superyacht PH3 was built in 2013 by Contest Yachts. She is a 21.88m / 71'9 sail yacht with exterior design by and interior styling by Wetzels Brown Partners . PH3 offers accommodation for up to 6 guests in 3 cabins with additional room for her crew of 2. She features a variety of amenities to ensure comfortable charter vacations, including, Air Conditioning & WiFi connection on board. She also carries an impressive collection of toys as listed below.