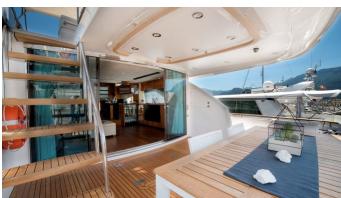

## **ASKIM 3 YACHT CHARTER**

Superyacht ASKIM 3 was built in 2006 by Fairline. She is a 22.38m / 73'5 motor yacht with exterior design by . ASKIM 3 offers accommodation for up to 8 guests in 4 cabins with additional room for her crew of 3. She features a variety of amenities to ensure comfortable charter vacations, including, Air Conditioning & WiFi connection on board. She also carries an impressive collection of toys as listed below.