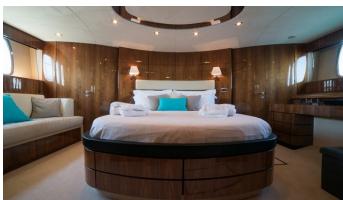

CABIN CONFIGURATION

1 Master 1 VIP 2 Twin

**CHARTER RATES** 

SUMMER

from

€25,000 / week + expenses

WINTER

from

## **ASKIM 3 YACHT CHARTER**

Superyacht ASKIM 3 was built in 2006 by Fairline. She is a 22.38m / 73'5 motor yacht with exterior design by . ASKIM 3 offers accommodation for up to 8 guests in 4 cabins with additional room for her crew of 3. She features a variety of amenities to ensure comfortable charter vacations, including, Air Conditioning & WiFi connection on board. She also carries an impressive collection of toys as listed below.