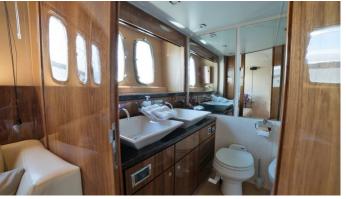

## **ASKIM 3 YACHT CHARTER**

Superyacht ASKIM 3 was built in 2006 by Fairline. She is a 22.38m / 73'5 motor yacht with exterior design by . ASKIM 3 offers accommodation for up to 8 guests in 4 cabins with additional room for her crew of 3. She features a variety of amenities to ensure comfortable charter vacations, including, Air Conditioning & WiFi connection on board. She also carries an impressive collection of toys as listed below.