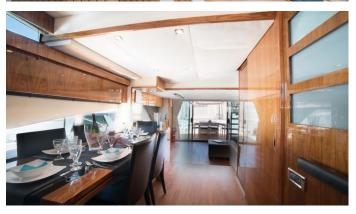

## **ASKIM 3 YACHT CHARTER**

Superyacht ASKIM 3 was built in 2006 by Fairline. She is a 22.38m / 73'5 motor yacht with exterior design by . ASKIM 3 offers accommodation for up to 8 guests in 4 cabins with additional room for her crew of 3. She features a variety of amenities to ensure comfortable charter vacations, including, Air Conditioning & WiFi connection on board. She also carries an impressive collection of toys as listed below.