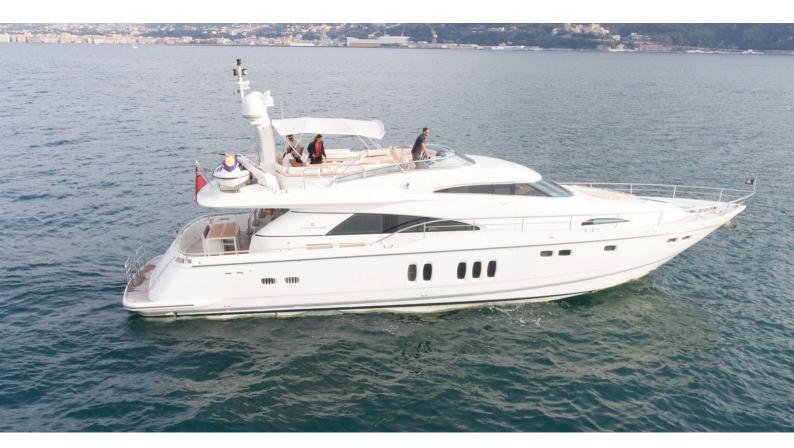

# **ASKIM 3**

Yacht Charter Details for 'ASKIM 3', the 22.38m Superyacht built by Fairline

## **ASKIM 3 YACHT CHARTER**

Superyacht ASKIM 3 was built in 2006 by Fairline. She is a 22.38m / 73'5 motor yacht with exterior design by . ASKIM 3 offers accommodation for up to 8 guests in 4 cabins with additional room for her crew of 3. She features a variety of amenities to ensure comfortable charter vacations, including, Air Conditioning & WiFi connection on board. She also carries an impressive collection of toys as listed below.