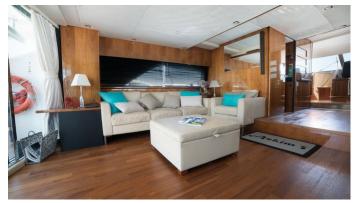

## **ASKIM 3 YACHT CHARTER**

Superyacht ASKIM 3 was built in 2006 by Fairline. She is a 22.38m / 73'5 motor yacht with exterior design by . ASKIM 3 offers accommodation for up to 8 guests in 4 cabins with additional room for her crew of 3. She features a variety of amenities to ensure comfortable charter vacations, including, Air Conditioning & WiFi connection on board. She also carries an impressive collection of toys as listed below.