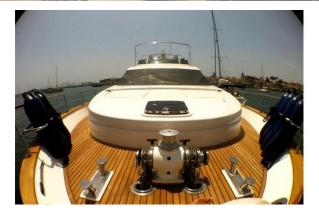

### CAP TIME YACHT CHARTER

Superyacht CAP TIME was built in 2003 by Astondoa. She is a 22m / 72'2 motor yacht with exterior design by . CAP TIME offers accommodation for up to 8 guests in 4 cabins with additional room for her crew of 2. She features a variety of amenities to ensure comfortable charter vacations, including, Air Conditioning & WiFi connection on board. She also carries an impressive collection of toys as listed below.