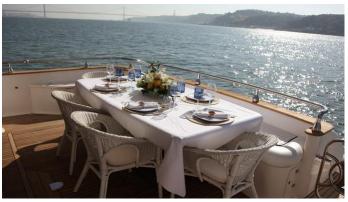

### CAP TIME YACHT CHARTER

Superyacht CAP TIME was built in 2003 by Astondoa. She is a 22m / 72'2 motor yacht with exterior design by . CAP TIME offers accommodation for up to 8 guests in 4 cabins with additional room for her crew of 2. She features a variety of amenities to ensure comfortable charter vacations, including, Air Conditioning & WiFi connection on board. She also carries an impressive collection of toys as listed below.