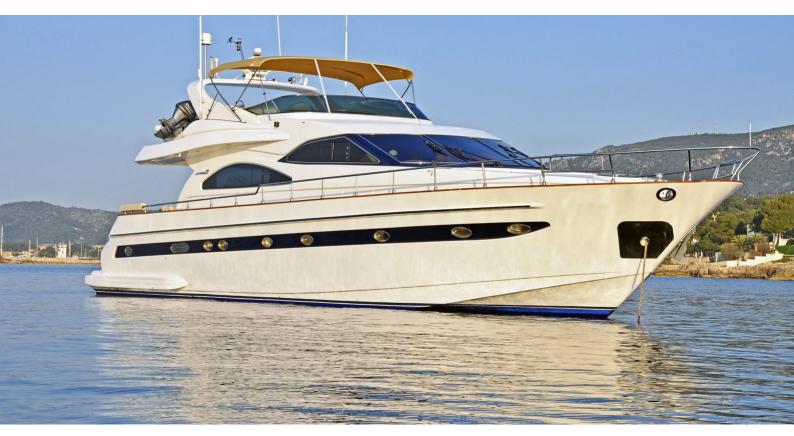

# **CAP TIME**

Yacht Charter Details for 'CAP TIME', the 22m Superyacht built by Astondoa

**SPECIFICATIONS** 

LENGTH 22m / 72'2

BEAM DRAFT 5.5m / 18'1 1.2m / 3'11

YEAR REFIT 2003

CRUISING SPEED 25 Knots ACCOMMODATION

### CAP TIME YACHT CHARTER

Superyacht CAP TIME was built in 2003 by Astondoa. She is a 22m / 72'2 motor yacht with exterior design by . CAP TIME offers accommodation for up to 8 guests in 4 cabins with additional room for her crew of 2. She features a variety of amenities to ensure comfortable charter vacations, including, Air Conditioning & WiFi connection on board. She also carries an impressive collection of toys as listed below.