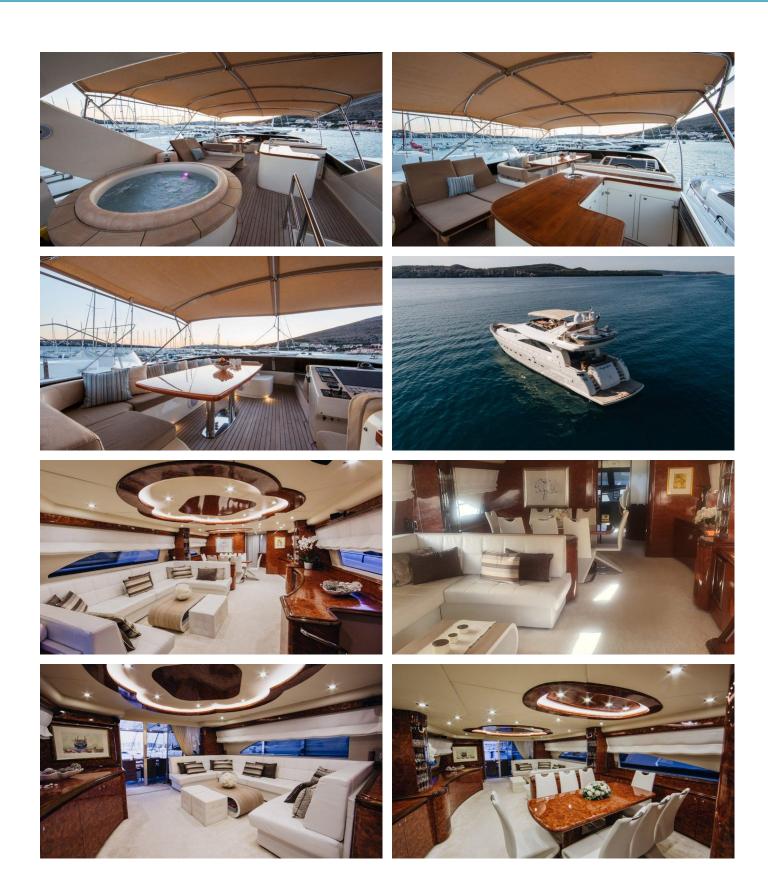

## LADY LONA YACHT CHARTER

Superyacht LADY LONA was built in 2003 by Amer. She is a 26.01m / 85'4 Amer 86 motor yacht with exterior design by . Lady Lona offers accommodation for up to 9 guests in 4 cabins with additional room for her crew of 3. She features a variety of amenities to ensure comfortable charter vacations, including, Air Conditioning, WiFi connection on board & Deck Jacuzzi. She also carries an impressive collection of toys as listed below.

## LADY LONA AMENITIES & TOYS

Jacuzzi

Wi-Fi

Deck Jacuzzi

Air Conditioning

For a full up-to-date list of leisure facilities or amenities onboard Motor Yacht Lady Lona please contact your Yacht Charter Broker prior to booking your vacation. If there is a particular water toy that you would like, but it is not listed, then it may be possible to rent this equipment for you.