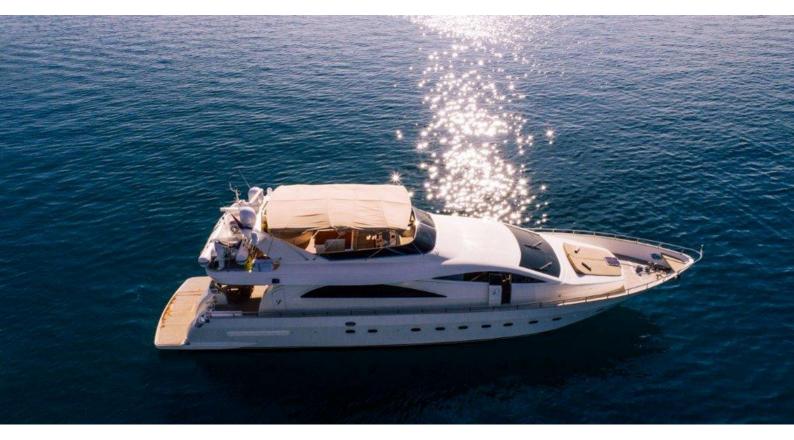

## LADY LONA

Yacht Charter Details for 'Lady Lona', the 26.01m Superyacht built by Amer

**SPECIFICATIONS** 

LENGTH 26.01m / 85'4

BEAM DRAFT 6.12m / 20'1 1.95m / 6'5

YEAR REFIT 2003 2015

CRUISING SPEED 22 Knots **ACCOMMODATION** 

## LADY LONA YACHT CHARTER

Superyacht LADY LONA was built in 2003 by Amer. She is a 26.01m / 85'4 Amer 86 motor yacht with exterior design by . Lady Lona offers accommodation for up to 9 guests in 4 cabins with additional room for her crew of 3. She features a variety of amenities to ensure comfortable charter vacations, including, Air Conditioning, WiFi connection on board & Deck Jacuzzi. She also carries an impressive collection of toys as listed below.