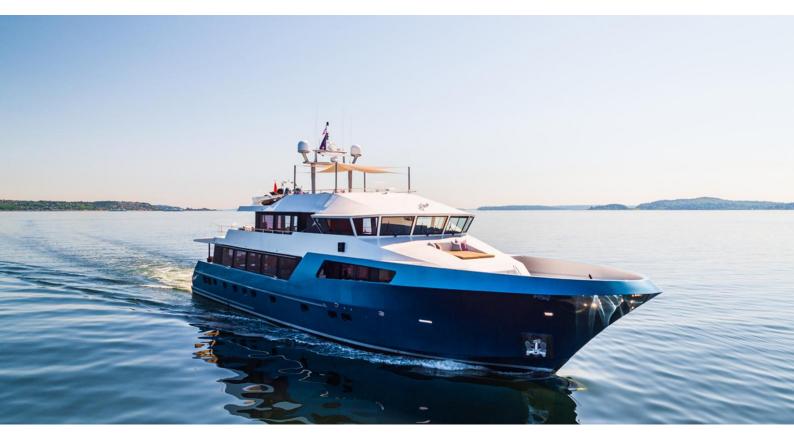

## **ASCENTE**

Yacht Charter Details for 'Ascente', the 34.14m Superyacht built by Bradley

**SPECIFICATIONS** 

LENGTH 34.14m / 112'

BEAM DRAFT 7.62m / 25' 1.82m / 6'

YEAR REFIT 1994 2017

CRUISING SPEED 10 Knots

## ASCENTE YACHT CHARTER

Superyacht ASCENTE was built in 1994 by Bradley. She is a 34.14m / 112' Remodeled motor yacht with exterior design by Gregory Marshall and interior styling by Gregory Marshall . Ascente offers accommodation for up to 12 guests in 5 cabins with additional room for her crew of 7. She features a variety of amenities to ensure comfortable charter vacations. She also carries an impressive collection of toys as listed below.