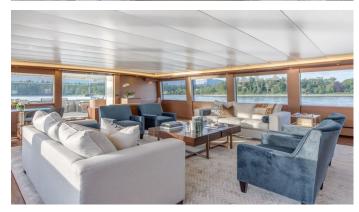

## ASCENTE YACHT CHARTER

Superyacht ASCENTE was built in 1994 by Bradley. She is a 34.14m / 112' Remodeled motor yacht with exterior design by Gregory Marshall and interior styling by Gregory Marshall . Ascente offers accommodation for up to 12 guests in 5 cabins with additional room for her crew of 7. She features a variety of amenities to ensure comfortable charter vacations. She also carries an impressive collection of toys as listed below.

## **ASCENTE AMENITIES & TOYS**

Stabilizers Underway

**Bow Thruster** 

Wi-Fi

At-Anchor Stabilizers

Sunpads

Deck Jacuzzi

Air Conditioning