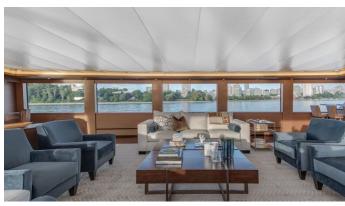

## ASCENTE YACHT CHARTER

Superyacht ASCENTE was built in 1994 by Bradley. She is a 34.14m / 112' Remodeled motor yacht with exterior design by Gregory Marshall and interior styling by Gregory Marshall . Ascente offers accommodation for up to 12 guests in 5 cabins with additional room for her crew of 7. She features a variety of amenities to ensure comfortable charter vacations. She also carries an impressive collection of toys as listed below.

## **ASCENTE AMENITIES & TOYS**

Stabilizers Underway

**Bow Thruster** 

Wi-Fi

At-Anchor Stabilizers

Sunpads

Deck Jacuzzi

Air Conditioning