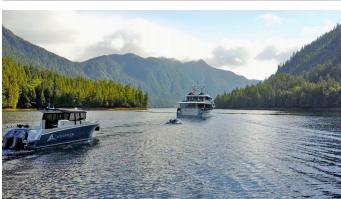

## **ASCENTE**

Yacht Charter Details for 'Ascente', the 34.14m Superyacht built by Bradley

**SPECIFICATIONS** 

LENGTH 34.14m / 112'

BEAM DRAFT 7.62m / 25' 1.82m / 6'

YEAR REFIT 1994 2017

CRUISING SPEED 10 Knots

## ASCENTE YACHT CHARTER

Superyacht ASCENTE was built in 1994 by Bradley. She is a 34.14m / 112' Remodeled motor yacht with exterior design by Gregory Marshall and interior styling by Gregory Marshall . Ascente offers accommodation for up to 12 guests in 5 cabins with additional room for her crew of 7. She features a variety of amenities to ensure comfortable charter vacations. She also carries an impressive collection of toys as listed below.