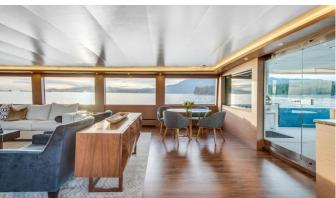

## ASCENTE YACHT CHARTER

Superyacht ASCENTE was built in 1994 by Bradley. She is a 34.14m / 112' Remodeled motor yacht with exterior design by Gregory Marshall and interior styling by Gregory Marshall . Ascente offers accommodation for up to 12 guests in 5 cabins with additional room for her crew of 7. She features a variety of amenities to ensure comfortable charter vacations. She also carries an impressive collection of toys as listed below.