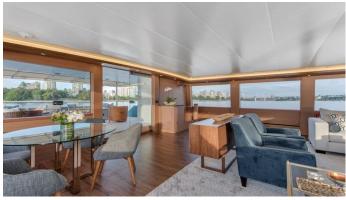

## ASCENTE YACHT CHARTER

Superyacht ASCENTE was built in 1994 by Bradley. She is a 34.14m / 112' Remodeled motor yacht with exterior design by Gregory Marshall and interior styling by Gregory Marshall . Ascente offers accommodation for up to 12 guests in 5 cabins with additional room for her crew of 7. She features a variety of amenities to ensure comfortable charter vacations. She also carries an impressive collection of toys as listed below.

## **ASCENTE AMENITIES & TOYS**

Stabilizers Underway

**Bow Thruster** 

Wi-Fi

At-Anchor Stabilizers

Sunpads

Deck Jacuzzi

Air Conditioning