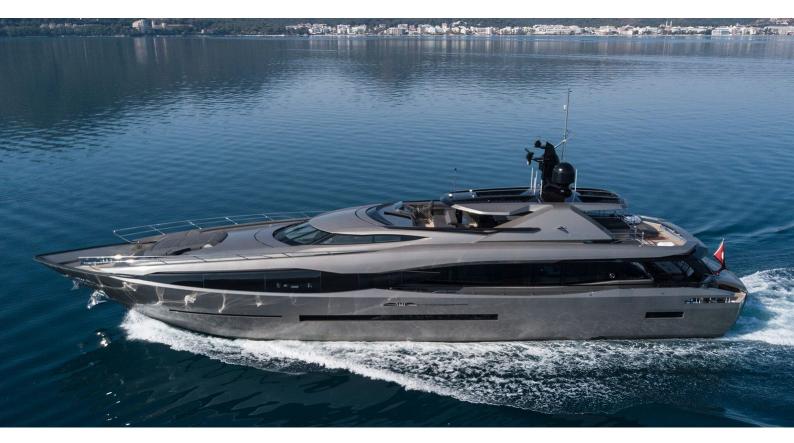

## FX

Yacht Charter Details for 'FX', the 38m Superyacht built by FX Yachts

**SPECIFICATIONS** 

**LENGTH** 38m / 124'8

BEAM DRAFT 8.1m / 26'7 1.57m / 5'2

YEAR REFIT 2016

CRUISING SPEED 20 Knots

**ACCOMMODATION** 

## **FX YACHT CHARTER**

Superyacht FX was built in 2016 by FX Yachts. She is a 38m / 124'8 FX38 motor yacht with exterior design by Scaro Design and interior styling by Scaro Design . FX offers accommodation for up to 10 guests in 5 cabins with additional room for her crew of 6. She features a variety of amenities to ensure comfortable charter vacations. She also carries an impressive collection of toys as listed below.