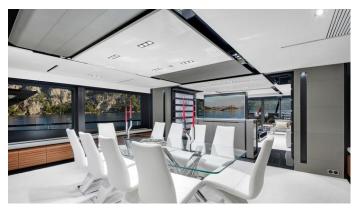

## **FX YACHT CHARTER**

Superyacht FX was built in 2016 by FX Yachts. She is a 38m / 124'8 FX38 motor yacht with exterior design by Scaro Design and interior styling by Scaro Design . FX offers accommodation for up to 10 guests in 5 cabins with additional room for her crew of 6. She features a variety of amenities to ensure comfortable charter vacations. She also carries an impressive collection of toys as listed below.