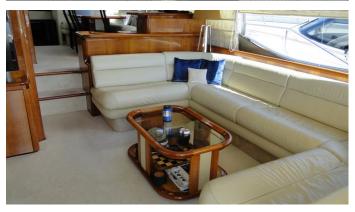

## KIALOA YACHT CHARTER

Superyacht KIALOA was built in 2001 by Ferretti Yachts. She is a 20.63m / 67'8 motor yacht with exterior design by . Kialoa offers accommodation for up to 8 guests in 4 cabins with additional room for her crew of 3. She features a variety of amenities to ensure comfortable charter vacations. She also carries an impressive collection of toys as listed below.

## KIALOA AMENITIES & TOYS

For a full up-to-date list of leisure facilities or amenities onboard Motor Yacht Kialoa please contact your Yacht Charter Broker prior to booking your vacation. If there is a particular water toy that you would like, but it is not listed, then it may be possible to rent this equipment for you.