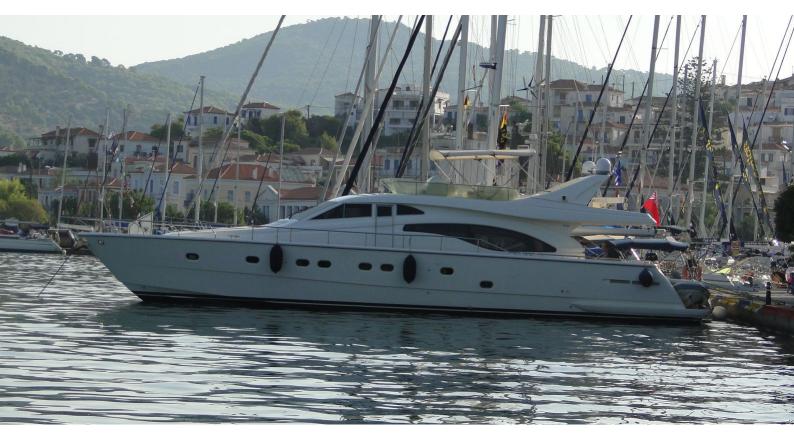

## **KIALOA**

Yacht Charter Details for 'Kialoa', the 20.63m Superyacht built by Ferretti Yachts

**SPECIFICATIONS** 

LENGTH 20.63m / 67'8

BEAM DRAFT 5.63m / 18'6 1.55m / 5'1

YEAR REFIT 2001

CRUISING SPEED 25 Knots **ACCOMMODATION** 

## KIALOA YACHT CHARTER

Superyacht KIALOA was built in 2001 by Ferretti Yachts. She is a 20.63m / 67'8 motor yacht with exterior design by . Kialoa offers accommodation for up to 8 guests in 4 cabins with additional room for her crew of 3. She features a variety of amenities to ensure comfortable charter vacations. She also carries an impressive collection of toys as listed below.