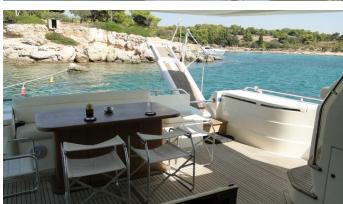

## **KIALOA**

Yacht Charter Details for 'Kialoa', the 20.63m Superyacht built by Ferretti Yachts

**SPECIFICATIONS** 

LENGTH 20.63m / 67'8

BEAM DRAFT 5.63m / 18'6 1.55m / 5'1

YEAR REFIT 2001

CRUISING SPEED 25 Knots **ACCOMMODATION** 

## KIALOA YACHT CHARTER

Superyacht KIALOA was built in 2001 by Ferretti Yachts. She is a 20.63m / 67'8 motor yacht with exterior design by . Kialoa offers accommodation for up to 8 guests in 4 cabins with additional room for her crew of 3. She features a variety of amenities to ensure comfortable charter vacations. She also carries an impressive collection of toys as listed below.