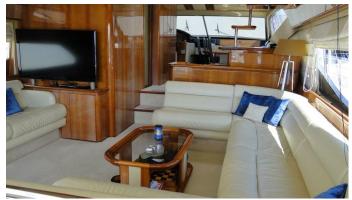

## KIALOA YACHT CHARTER

Superyacht KIALOA was built in 2001 by Ferretti Yachts. She is a 20.63m / 67'8 motor yacht with exterior design by . Kialoa offers accommodation for up to 8 guests in 4 cabins with additional room for her crew of 3. She features a variety of amenities to ensure comfortable charter vacations. She also carries an impressive collection of toys as listed below.

## KIALOA AMENITIES & TOYS

For a full up-to-date list of leisure facilities or amenities onboard Motor Yacht Kialoa please contact your Yacht Charter Broker prior to booking your vacation. If there is a particular water toy that you would like, but it is not listed, then it may be possible to rent this equipment for you.