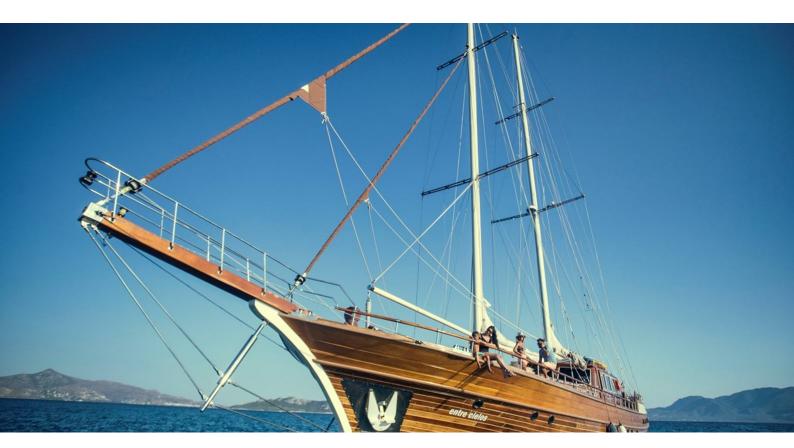

## **ENTRE CIELOS**

Yacht Charter Details for 'Entre Cielos', the 31.8m Superyacht built by Su Marine Yachts

**SPECIFICATIONS** 

LENGTH

31.8m / 104'4

BEAM DRAFT

7.5m / 24'7 3.1m / 10'2

YEAR REFIT 2004 2018

## ENTRE CIELOS YACHT CHARTER

Superyacht ENTRE CIELOS was built in 2004 by Su Marine Yachts. She is a 31.8m / 104'4 motor yacht with exterior design by . Entre Cielos offers accommodation for up to 12 guests in 5 cabins with additional room for her crew of 5. She features a variety of amenities to ensure comfortable charter vacations. She also carries an impressive collection of toys as listed below.