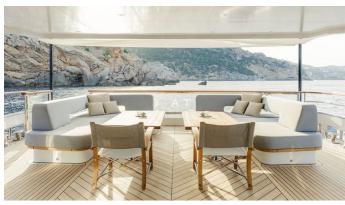

#### **DELTA ONE YACHT CHARTER**

Superyacht DELTA ONE was built in 2017 by Mulder . She is a 36m / 118'1 ThirtySix motor yacht with exterior design by Claydon Reeves Design Studio and interior styling by Vickers Studio . Delta One offers accommodation for up to 10 guests in 5 cabins with additional room for her crew of 6. She features a variety of amenities to ensure comfortable charter vacations, including, Swimming Pool, Sunpads, Air Conditioning, Deck Jacuzzi, Gym/exercise equipment, Stabilisers underway, Stabilizers at Anchor, WiFi connection on board & Sun Deck. She also carries an impressive collection of toys as listed below.