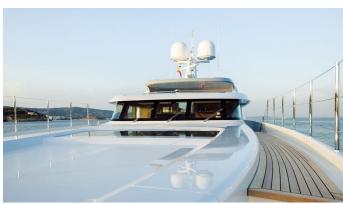

#### **DELTA ONE YACHT CHARTER**

Superyacht DELTA ONE was built in 2017 by Mulder . She is a 36m / 118'1 ThirtySix motor yacht with exterior design by Claydon Reeves Design Studio and interior styling by Vickers Studio . Delta One offers accommodation for up to 10 guests in 5 cabins with additional room for her crew of 6. She features a variety of amenities to ensure comfortable charter vacations, including, Swimming Pool, Sunpads, Air Conditioning, Deck Jacuzzi, Gym/exercise equipment, Stabilisers underway, Stabilizers at Anchor, WiFi connection on board & Sun Deck. She also carries an impressive collection of toys as listed below.