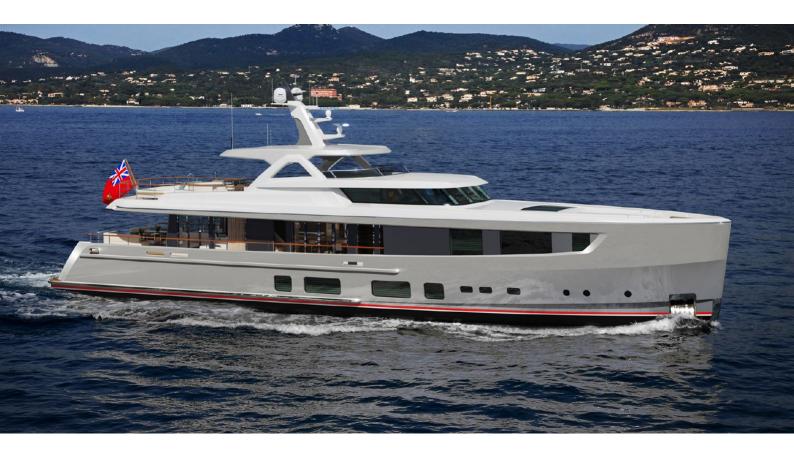

# **DELTA ONE**

Yacht Charter Details for 'Delta One', the 36m Superyacht built by Mulder

**SPECIFICATIONS** 

LENGTH 36m / 118'1

BEAM DRAFT 8m / 26'3 2.05m / 6'9

YEAR REFIT 2017

CRUISING SPEED 15 Knots ACCOMMODATION

#### **DELTA ONE YACHT CHARTER**

Superyacht DELTA ONE was built in 2017 by Mulder . She is a 36m / 118'1 ThirtySix motor yacht with exterior design by Claydon Reeves Design Studio and interior styling by Vickers Studio . Delta One offers accommodation for up to 10 guests in 5 cabins with additional room for her crew of 6. She features a variety of amenities to ensure comfortable charter vacations, including, Swimming Pool, Sunpads, Air Conditioning, Deck Jacuzzi, Gym/exercise equipment, Stabilisers underway, Stabilizers at Anchor, WiFi connection on board & Sun Deck. She also carries an impressive collection of toys as listed below.