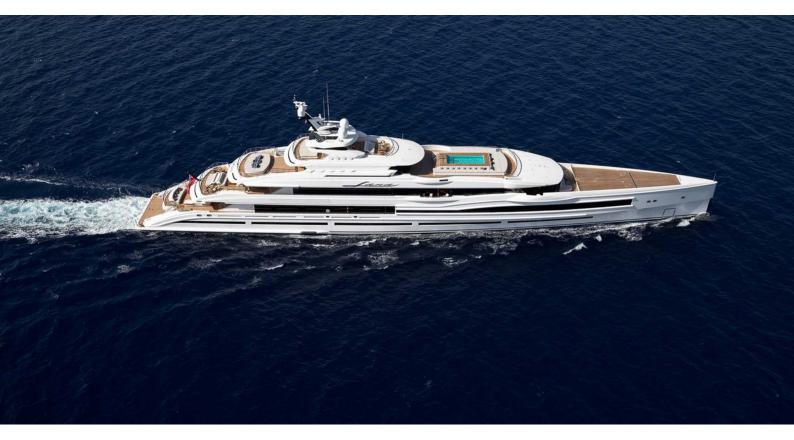

## **MAR**

Yacht Charter Details for 'Mar', the 107m Superyacht built by Benetti

**SPECIFICATIONS** 

LENGTH 107m / 351'1

BEAM DRAFT 15.2m / 49'10 4.5m / 14'9

YEAR REFIT 2020 2021

CRUISING SPEED 16 Knots ACCOMMODATION