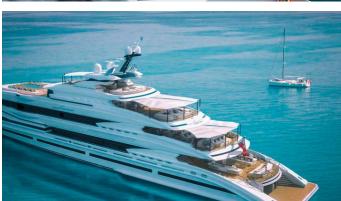

## **MAR**

Yacht Charter Details for 'Mar', the 107m Superyacht built by Benetti

**SPECIFICATIONS** 

LENGTH 107m / 351'1

BEAM DRAFT 15.2m / 49'10 4.5m / 14'9

YEAR REFIT 2020 2021

CRUISING SPEED 16 Knots ACCOMMODATION