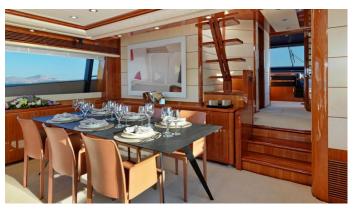

## ELITE YACHT CHARTER

Superyacht ELITE was built in 2005 by Ferretti Yachts. She is a 27.03m / 88'8 Ferretti 880 motor yacht with exterior design by Zuccon and interior styling by Zuccon . Elite offers accommodation for up to 10 guests in 4 cabins with additional room for her crew of 5. She features a variety of amenities to ensure comfortable charter vacations, including, Air Conditioning, Deck Jacuzzi & WiFi connection on board. She also carries an impressive collection of toys as listed below.