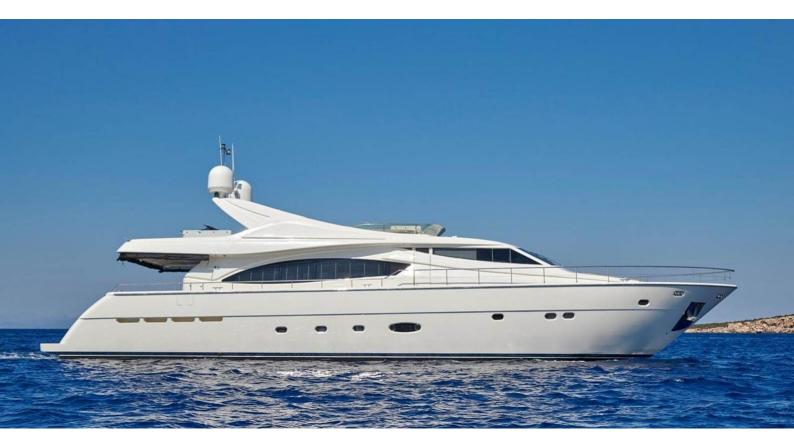

## **ELITE**

Yacht Charter Details for 'Elite', the 27.03m Superyacht built by Ferretti Yachts

**SPECIFICATIONS** 

LENGTH 27.03m / 88'8

BEAM DRAFT 6.72m / 22'1 1.8m / 5'11

YEAR REFIT 2005 2020

CRUISING SPEED 27 Knots

## ELITE YACHT CHARTER

Superyacht ELITE was built in 2005 by Ferretti Yachts. She is a 27.03m / 88'8 Ferretti 880 motor yacht with exterior design by Zuccon and interior styling by Zuccon . Elite offers accommodation for up to 10 guests in 4 cabins with additional room for her crew of 5. She features a variety of amenities to ensure comfortable charter vacations, including, Air Conditioning, Deck Jacuzzi & WiFi connection on board. She also carries an impressive collection of toys as listed below.