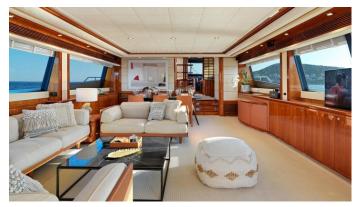

## ELITE YACHT CHARTER

Superyacht ELITE was built in 2005 by Ferretti Yachts. She is a 27.03m / 88'8 Ferretti 880 motor yacht with exterior design by Zuccon and interior styling by Zuccon . Elite offers accommodation for up to 10 guests in 4 cabins with additional room for her crew of 5. She features a variety of amenities to ensure comfortable charter vacations, including, Air Conditioning, Deck Jacuzzi & WiFi connection on board. She also carries an impressive collection of toys as listed below.