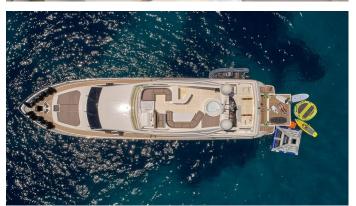

## **ELITE**

Yacht Charter Details for 'Elite', the 27.03m Superyacht built by Ferretti Yachts

**SPECIFICATIONS** 

LENGTH 27.03m / 88'8

BEAM DRAFT 6.72m / 22'1 1.8m / 5'11

YEAR REFIT 2005 2020

CRUISING SPEED 27 Knots

## ELITE YACHT CHARTER

Superyacht ELITE was built in 2005 by Ferretti Yachts. She is a 27.03m / 88'8 Ferretti 880 motor yacht with exterior design by Zuccon and interior styling by Zuccon . Elite offers accommodation for up to 10 guests in 4 cabins with additional room for her crew of 5. She features a variety of amenities to ensure comfortable charter vacations, including, Air Conditioning, Deck Jacuzzi & WiFi connection on board. She also carries an impressive collection of toys as listed below.