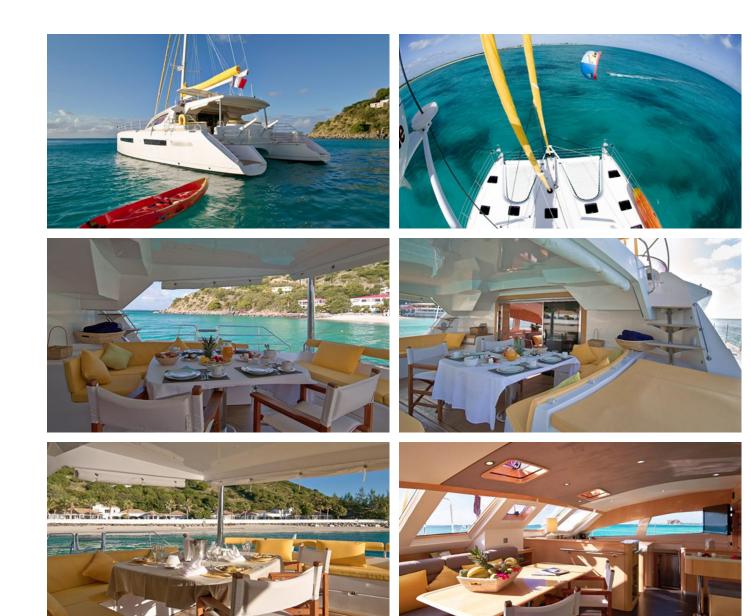

#### LADY DOMINIQUE II YACHT CHARTER

Superyacht LADY DOMINIQUE II was built in 2011 by Alliaura Marine Group. She is a 18.9m / 62' motor/sailer yacht with exterior design by . Lady Dominique II offers accommodation for up to 8 guests in 4 cabins with additional room for her crew of 2. She features a variety of amenities to ensure comfortable charter vacations, includingAir Conditioning. She also carries an impressive collection of toys as listed below.

### Air Conditioning

For a full up-to-date list of leisure facilities or amenities onboard Motor/Sailer Yacht Lady Dominique II please contact your Yacht Charter Broker prior to booking your vacation. If there is a particular water toy that you would like, but it is not listed, then it may be possible to rent this equipment for you.