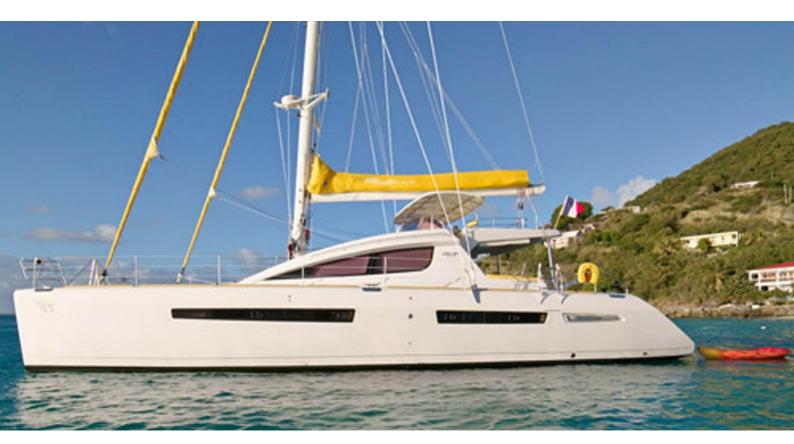

# LADY DOMINIQUE II

Yacht Charter Details for 'Lady Dominique II', the 18.9m Superyacht built by Alliaura Marine Group

**SPECIFICATIONS** 

LENGTH 18.9m / 62'

BEAM DRAFT 9.1m / 29'10 1.7m / 5'7

YEAR REFIT 2011

#### LADY DOMINIQUE II YACHT CHARTER

Superyacht LADY DOMINIQUE II was built in 2011 by Alliaura Marine Group. She is a 18.9m / 62' motor/sailer yacht with exterior design by . Lady Dominique II offers accommodation for up to 8 guests in 4 cabins with additional room for her crew of 2. She features a variety of amenities to ensure comfortable charter vacations, includingAir Conditioning. She also carries an impressive collection of toys as listed below.