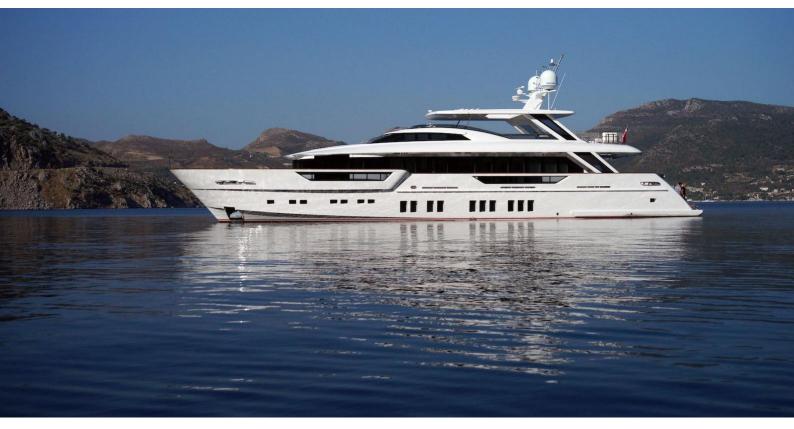

# REM

Yacht Charter Details for 'REM', the 33.53m Superyacht built by Mengi Yay

CREW

6

#### SPECIFICATIONS

LENGTH 33.53m / 110'

 BEAM
 DRAFT

 7.8m / 25'7
 2.3m / 7'7

**YEAR** 2015

CRUISING SPEED 13 Knots ACCOMMODATION

guests cabins

### REM YACHT CHARTER

Superyacht REM was built in 2015 by Mengi Yay. She is a 33.53m / 110' Custom motor yacht with exterior design by Karatas Yacht Design . REM offers accommodation for up to 10 guests in 5 cabins with additional room for her crew of 6. She features a variety of amenities to ensure comfortable charter vacations, includingTender Garage. She also carries an impressive collection of toys as listed below.