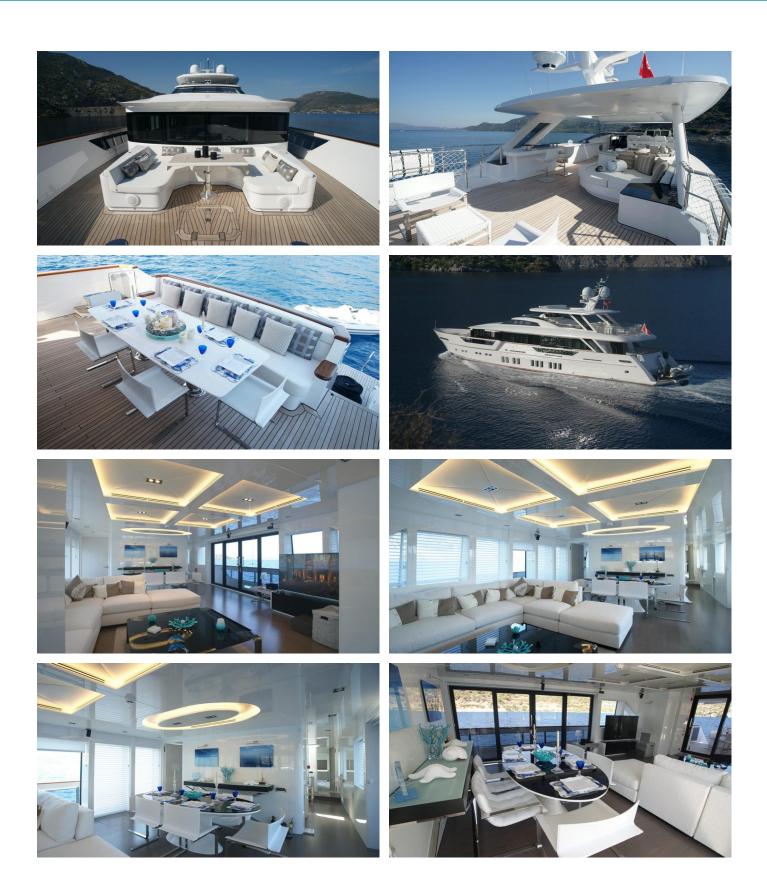

### REM YACHT CHARTER

Superyacht REM was built in 2015 by Mengi Yay. She is a 33.53m / 110' Custom motor yacht with exterior design by Karatas Yacht Design . REM offers accommodation for up to 10 guests in 5 cabins with additional room for her crew of 6. She features a variety of amenities to ensure comfortable charter vacations, includingTender Garage. She also carries an impressive collection of toys as listed below.