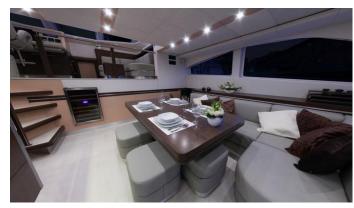

## FOREVER YACHT CHARTER

Superyacht FOREVER was built in 2013 by Sunreef Yachts. She is a 18.29m / 60' motor/sailer yacht with exterior design by and interior styling by Sunreef Yachts . Forever offers accommodation for up to 8 guests in 4 cabins with additional room for her crew of 3. She features a variety of amenities to ensure comfortable charter vacations, including, Air Conditioning & Deck Jacuzzi. She also carries an impressive collection of toys as listed below.