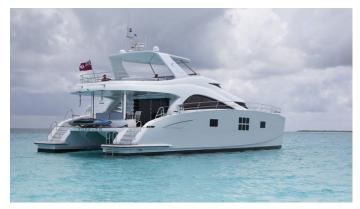

## **FOREVER**

Yacht Charter Details for 'Forever', the 18.29m Superyacht built by Sunreef Yachts

**SPECIFICATIONS** 

LENGTH 18.29m / 60'

BEAM DRAFT 7.92m / 26' 0.99m / 3'3

YEAR REFIT 2013

CRUISING SPEED 0 Knots

## FOREVER YACHT CHARTER

Superyacht FOREVER was built in 2013 by Sunreef Yachts. She is a 18.29m / 60' motor/sailer yacht with exterior design by and interior styling by Sunreef Yachts . Forever offers accommodation for up to 8 guests in 4 cabins with additional room for her crew of 3. She features a variety of amenities to ensure comfortable charter vacations, including, Air Conditioning & Deck Jacuzzi. She also carries an impressive collection of toys as listed below.