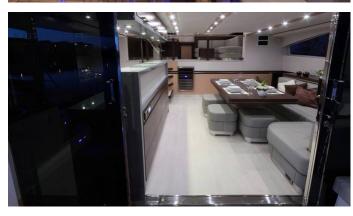

## FOREVER YACHT CHARTER

Superyacht FOREVER was built in 2013 by Sunreef Yachts. She is a 18.29m / 60' motor/sailer yacht with exterior design by and interior styling by Sunreef Yachts . Forever offers accommodation for up to 8 guests in 4 cabins with additional room for her crew of 3. She features a variety of amenities to ensure comfortable charter vacations, including, Air Conditioning & Deck Jacuzzi. She also carries an impressive collection of toys as listed below.