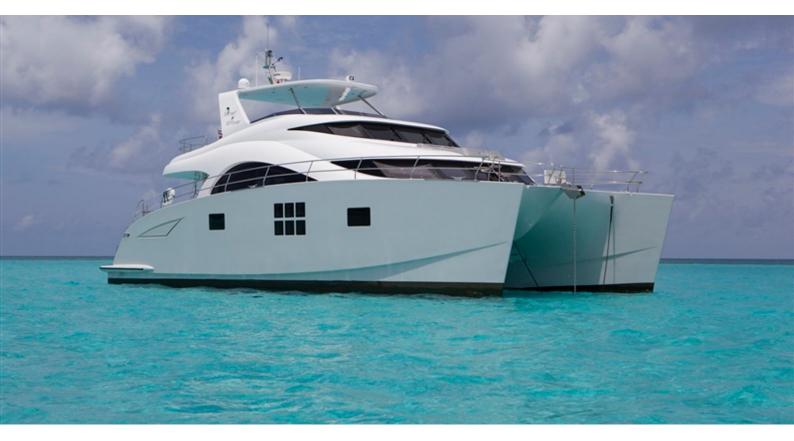

## **FOREVER**

Yacht Charter Details for 'Forever', the 18.29m Superyacht built by Sunreef Yachts

**SPECIFICATIONS** 

LENGTH 18.29m / 60'

BEAM DRAFT 7.92m / 26' 0.99m / 3'3

YEAR REFIT 2013

CRUISING SPEED 0 Knots

## FOREVER YACHT CHARTER

Superyacht FOREVER was built in 2013 by Sunreef Yachts. She is a 18.29m / 60' motor/sailer yacht with exterior design by and interior styling by Sunreef Yachts . Forever offers accommodation for up to 8 guests in 4 cabins with additional room for her crew of 3. She features a variety of amenities to ensure comfortable charter vacations, including, Air Conditioning & Deck Jacuzzi. She also carries an impressive collection of toys as listed below.