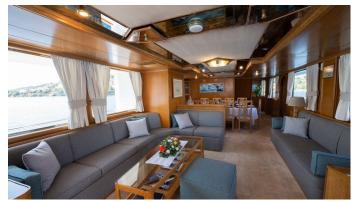

### **ELENA YACHT CHARTER**

Superyacht ELENA was built in 1992 by Perama. She is a 30m / 98'5 Custom motor yacht with exterior design by . Elena offers accommodation for up to 13 guests in 6 cabins with additional room for her crew of 5. She features a variety of amenities to ensure comfortable charter vacations, including, Air Conditioning & WiFi connection on board. She also carries an impressive collection of toys as listed below.

### **ELENA AMENITIES & TOYS**

Wi-Fi

Air Conditioning

For a full up-to-date list of leisure facilities or amenities onboard Motor Yacht Elena please contact your Yacht Charter Broker prior to booking your vacation. If there is a particular water toy that you would like, but it is not listed, then it may be possible to rent this equipment for you.