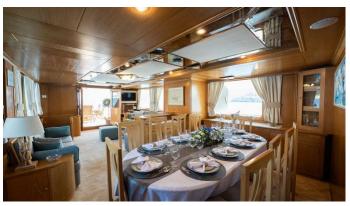

### **ELENA YACHT CHARTER**

Superyacht ELENA was built in 1992 by Perama. She is a 30m / 98'5 Custom motor yacht with exterior design by . Elena offers accommodation for up to 13 guests in 6 cabins with additional room for her crew of 5. She features a variety of amenities to ensure comfortable charter vacations, including, Air Conditioning & WiFi connection on board. She also carries an impressive collection of toys as listed below.