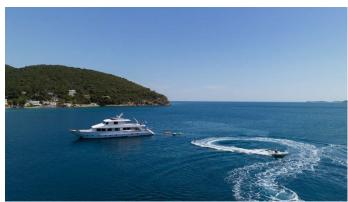

# **ELENA**

Yacht Charter Details for 'Elena', the 30m Superyacht built by Perama

**SPECIFICATIONS** 

**LENGTH** 30m / 98'5

BEAM DRAFT 6.3m / 20'8 2.05m / 6'9

YEAR REFIT 1992 2023

CRUISING SPEED 12 Knots ACCOMMODATION

### **ELENA YACHT CHARTER**

Superyacht ELENA was built in 1992 by Perama. She is a 30m / 98'5 Custom motor yacht with exterior design by . Elena offers accommodation for up to 13 guests in 6 cabins with additional room for her crew of 5. She features a variety of amenities to ensure comfortable charter vacations, including, Air Conditioning & WiFi connection on board. She also carries an impressive collection of toys as listed below.