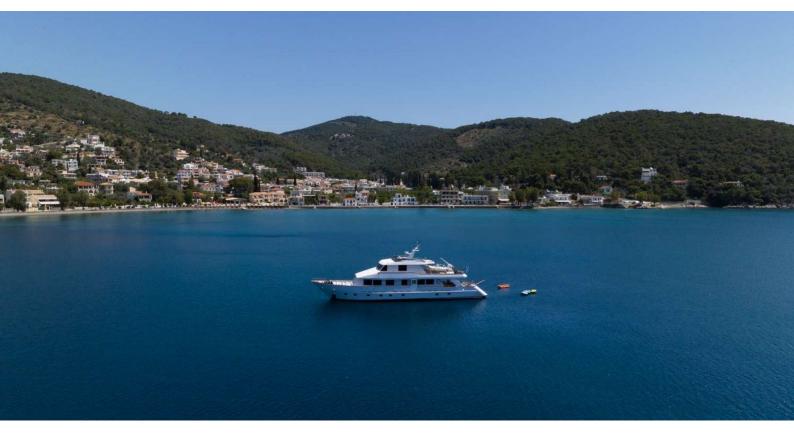

# **ELENA**

Yacht Charter Details for 'Elena', the 30m Superyacht built by Perama

**SPECIFICATIONS** 

**LENGTH** 30m / 98'5

BEAM DRAFT 6.3m / 20'8 2.05m / 6'9

YEAR REFIT 1992 2023

CRUISING SPEED 12 Knots ACCOMMODATION

### **ELENA YACHT CHARTER**

Superyacht ELENA was built in 1992 by Perama. She is a 30m / 98'5 Custom motor yacht with exterior design by . Elena offers accommodation for up to 13 guests in 6 cabins with additional room for her crew of 5. She features a variety of amenities to ensure comfortable charter vacations, including, Air Conditioning & WiFi connection on board. She also carries an impressive collection of toys as listed below.