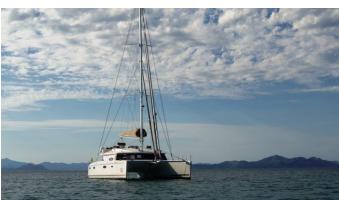

## **MAGEC**

Yacht Charter Details for 'Magec', the 20.5m Superyacht built by Fountaine Pajot

**SPECIFICATIONS** 

LENGTH 20.5m / 67'3

BEAM DRAFT 9.5m / 31'2 1.55m / 5'1

YEAR REFIT 2014

CRUISING SPEED 10 Knots **ACCOMMODATION** 

## MAGEC YACHT CHARTER

Superyacht MAGEC was built in 2014 by Fountaine Pajot. She is a 20.5m / 67'3 motor/sailer yacht with exterior design by . Magec offers accommodation for up to 8 guests in 4 cabins with additional room for her crew of 3. She features a variety of amenities to ensure comfortable charter vacations, including, BBQ, Air Conditioning & WiFi connection on board. She also carries an impressive collection of toys as listed below.