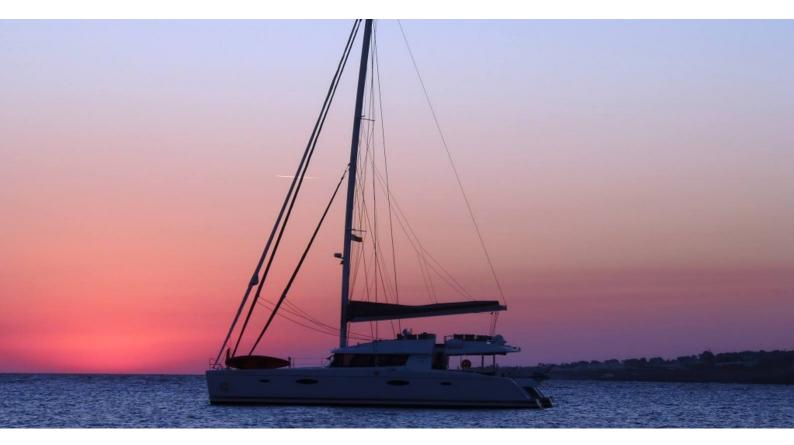

## **MAGEC**

Yacht Charter Details for 'Magec', the 20.5m Superyacht built by Fountaine Pajot

**SPECIFICATIONS** 

LENGTH 20.5m / 67'3

BEAM DRAFT 9.5m / 31'2 1.55m / 5'1

YEAR REFIT 2014

CRUISING SPEED 10 Knots **ACCOMMODATION** 

## MAGEC YACHT CHARTER

Superyacht MAGEC was built in 2014 by Fountaine Pajot. She is a 20.5m / 67'3 motor/sailer yacht with exterior design by . Magec offers accommodation for up to 8 guests in 4 cabins with additional room for her crew of 3. She features a variety of amenities to ensure comfortable charter vacations, including, BBQ, Air Conditioning & WiFi connection on board. She also carries an impressive collection of toys as listed below.