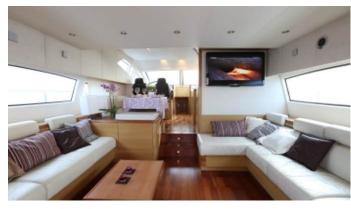

### **GAFFE YACHT CHARTER**

Superyacht GAFFE was built in 2011 by Aicon. She is a 20.4m / 66'11 motor yacht with exterior design by . Gaffe offers accommodation for up to 9 guests in 4 cabins with additional room for her crew of 2. She features a variety of amenities to ensure comfortable charter vacations, includingAir Conditioning. She also carries an impressive collection of toys as listed below.