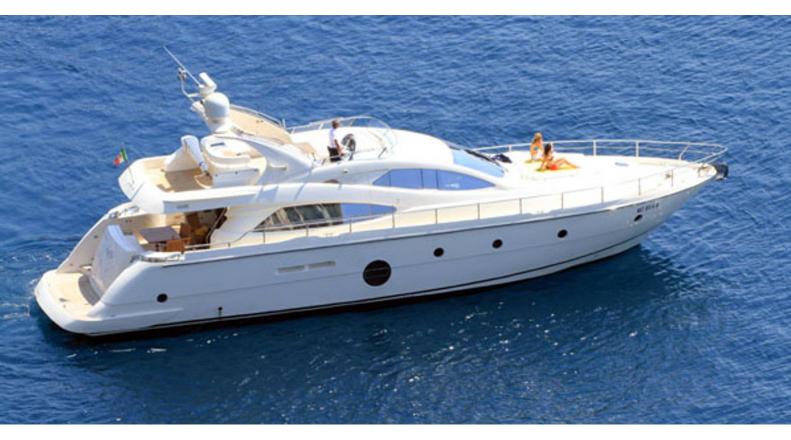

# **GAFFE**

Yacht Charter Details for 'Gaffe', the 20.4m Superyacht built by Aicon

**SPECIFICATIONS** 

LENGTH 20.4m / 66'11

BEAM DRAFT 5.28m / 17'4 1.3m / 4'3

YEAR REFIT 2011

CRUISING SPEED

23 Knots

### **GAFFE YACHT CHARTER**

Superyacht GAFFE was built in 2011 by Aicon. She is a 20.4m / 66'11 motor yacht with exterior design by . Gaffe offers accommodation for up to 9 guests in 4 cabins with additional room for her crew of 2. She features a variety of amenities to ensure comfortable charter vacations, includingAir Conditioning. She also carries an impressive collection of toys as listed below.