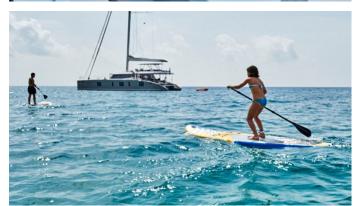

## **BLUE DEER YACHT CHARTER**

Superyacht BLUE DEER was built in 2015 by Sunreef Yachts. She is a 22.5m / 73'10 motor/sailer yacht with exterior design by . Blue Deer offers accommodation for up to 10 guests in 4 cabins with additional room for her crew of 4. She features a variety of amenities to ensure comfortable charter vacations. She also carries an impressive collection of toys as listed below.

## **BLUE DEER AMENITIES & TOYS**

For a full up-to-date list of leisure facilities or amenities onboard Motor/Sailer Yacht Blue Deer please contact your Yacht Charter Broker prior to booking your vacation. If there is a particular water toy that you would like, but it is not listed, then it may be possible to rent this equipment for you.