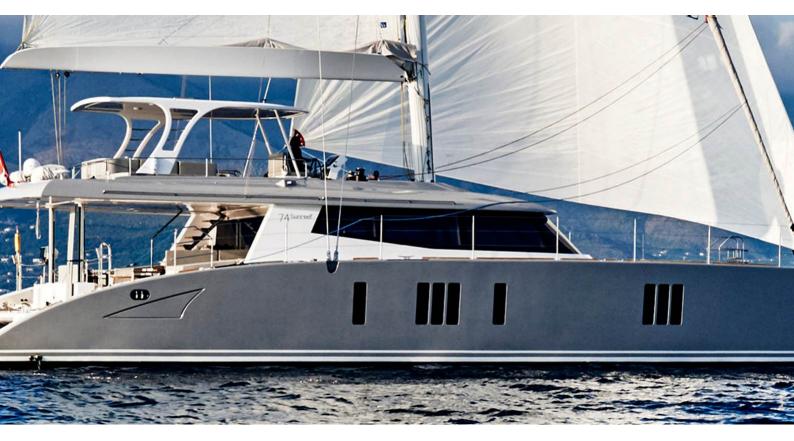

## **BLUE DEER**

Yacht Charter Details for 'Blue Deer', the 22.5m Superyacht built by Sunreef Yachts

**SPECIFICATIONS** 

LENGTH

22.5m / 73'10

BEAM DRAFT

10.5m / 34'5 2.2m / 7'3

YEAR REFIT 2015

## **BLUE DEER YACHT CHARTER**

Superyacht BLUE DEER was built in 2015 by Sunreef Yachts. She is a 22.5m / 73'10 motor/sailer yacht with exterior design by . Blue Deer offers accommodation for up to 10 guests in 4 cabins with additional room for her crew of 4. She features a variety of amenities to ensure comfortable charter vacations. She also carries an impressive collection of toys as listed below.