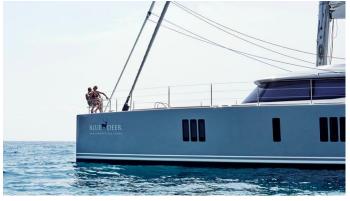

## **BLUE DEER**

Yacht Charter Details for 'Blue Deer', the 22.5m Superyacht built by Sunreef Yachts

**SPECIFICATIONS** 

LENGTH

22.5m / 73'10

BEAM DRAFT

10.5m / 34'5 2.2m / 7'3

YEAR REFIT 2015

## **BLUE DEER YACHT CHARTER**

Superyacht BLUE DEER was built in 2015 by Sunreef Yachts. She is a 22.5m / 73'10 motor/sailer yacht with exterior design by . Blue Deer offers accommodation for up to 10 guests in 4 cabins with additional room for her crew of 4. She features a variety of amenities to ensure comfortable charter vacations. She also carries an impressive collection of toys as listed below.