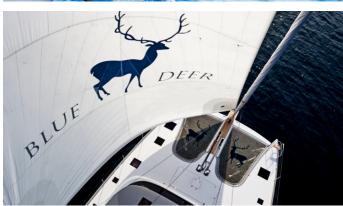

## **BLUE DEER**

Yacht Charter Details for 'Blue Deer', the 22.5m Superyacht built by Sunreef Yachts

**SPECIFICATIONS** 

LENGTH

22.5m / 73'10

BEAM DRAFT

10.5m / 34'5 2.2m / 7'3

YEAR REFIT 2015

## **BLUE DEER YACHT CHARTER**

Superyacht BLUE DEER was built in 2015 by Sunreef Yachts. She is a 22.5m / 73'10 motor/sailer yacht with exterior design by . Blue Deer offers accommodation for up to 10 guests in 4 cabins with additional room for her crew of 4. She features a variety of amenities to ensure comfortable charter vacations. She also carries an impressive collection of toys as listed below.