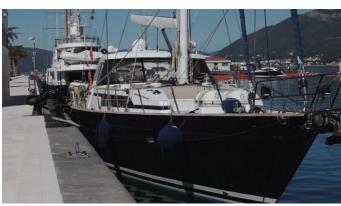

# **CENTURION**

Yacht Charter Details for 'Centurion', the 29.7m Superyacht built by CIM

**SPECIFICATIONS** 

LENGTH 29.7m / 97'5

BEAM DRAFT 6.24m / 20'6 3.12m / 10'3

YEAR REFIT 2007 2015

CRUISING SPEED 7 Knots

## **CENTURION YACHT CHARTER**

Superyacht CENTURION was built in 2007 by CIM. She is a 29.7m / 97'5 Maxi 88 sail yacht with exterior design by . Centurion offers accommodation for up to 6 guests in 3 cabins with additional room for her crew of 3. She features a variety of amenities to ensure comfortable charter vacations, including, Air Conditioning & WiFi connection on board. She also carries an impressive collection of toys as listed below.