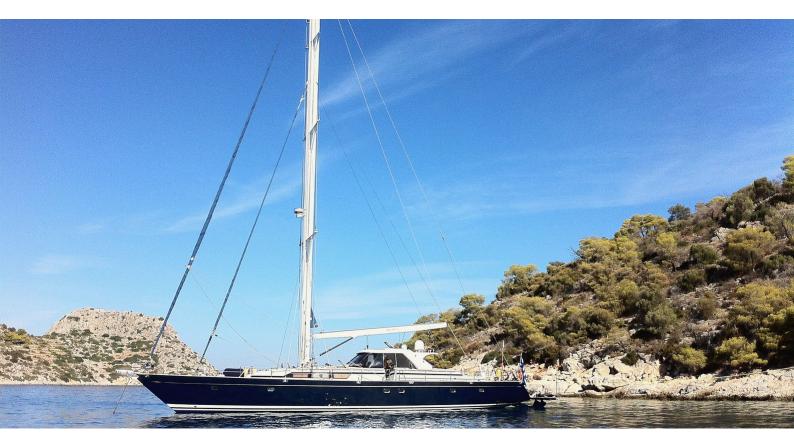

# **CENTURION**

Yacht Charter Details for 'Centurion', the 29.7m Superyacht built by CIM

**SPECIFICATIONS** 

LENGTH 29.7m / 97'5

BEAM DRAFT 6.24m / 20'6 3.12m / 10'3

YEAR REFIT 2007 2015

CRUISING SPEED 7 Knots

## **CENTURION YACHT CHARTER**

Superyacht CENTURION was built in 2007 by CIM. She is a 29.7m / 97'5 Maxi 88 sail yacht with exterior design by . Centurion offers accommodation for up to 6 guests in 3 cabins with additional room for her crew of 3. She features a variety of amenities to ensure comfortable charter vacations, including, Air Conditioning & WiFi connection on board. She also carries an impressive collection of toys as listed below.