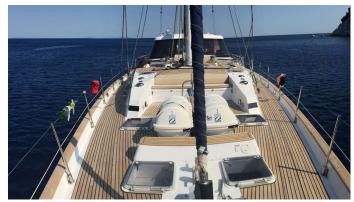

## **CENTURION YACHT CHARTER**

Superyacht CENTURION was built in 2007 by CIM. She is a 29.7m / 97'5 Maxi 88 sail yacht with exterior design by . Centurion offers accommodation for up to 6 guests in 3 cabins with additional room for her crew of 3. She features a variety of amenities to ensure comfortable charter vacations, including, Air Conditioning & WiFi connection on board. She also carries an impressive collection of toys as listed below.

#### **CENTURION AMENITIES & TOYS**

Wi-Fi

Air Conditioning

For a full up-to-date list of leisure facilities or amenities onboard Sail Yacht Centurion please contact your Yacht Charter Broker prior to booking your vacation. If there is a particular water toy that you would like, but it is not listed, then it may be possible to rent this equipment for you.