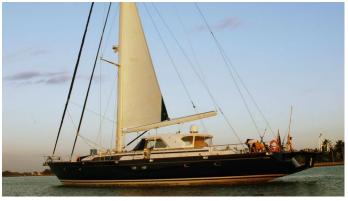

# **CENTURION**

Yacht Charter Details for 'Centurion', the 29.7m Superyacht built by CIM

**SPECIFICATIONS** 

LENGTH 29.7m / 97'5

BEAM DRAFT 6.24m / 20'6 3.12m / 10'3

YEAR REFIT 2007 2015

CRUISING SPEED 7 Knots

## **CENTURION YACHT CHARTER**

Superyacht CENTURION was built in 2007 by CIM. She is a 29.7m / 97'5 Maxi 88 sail yacht with exterior design by . Centurion offers accommodation for up to 6 guests in 3 cabins with additional room for her crew of 3. She features a variety of amenities to ensure comfortable charter vacations, including, Air Conditioning & WiFi connection on board. She also carries an impressive collection of toys as listed below.