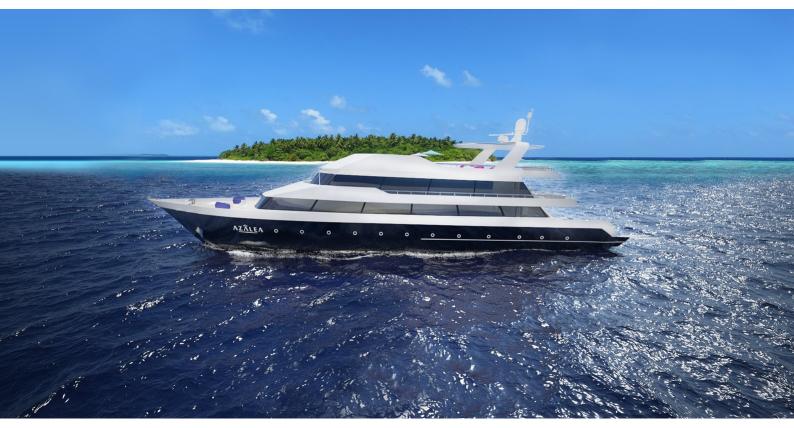

## AZALEA

Yacht Charter Details for 'Azalea', the 38.76m Superyacht built by Custom

#### AZALEA YACHT CHARTER

Superyacht AZALEA was built in 2015 by Custom. She is a 38.76m / 127'2 motor yacht with exterior design by . Azalea offers accommodation for up to 18 guests in 9 cabins with additional room for her crew of 13. She features a variety of amenities to ensure comfortable charter vacations, including, Air Conditioning, WiFi connection on board, Deck Jacuzzi, Gym/exercise equipment & Sunpads. She also carries an impressive collection of toys as listed below.