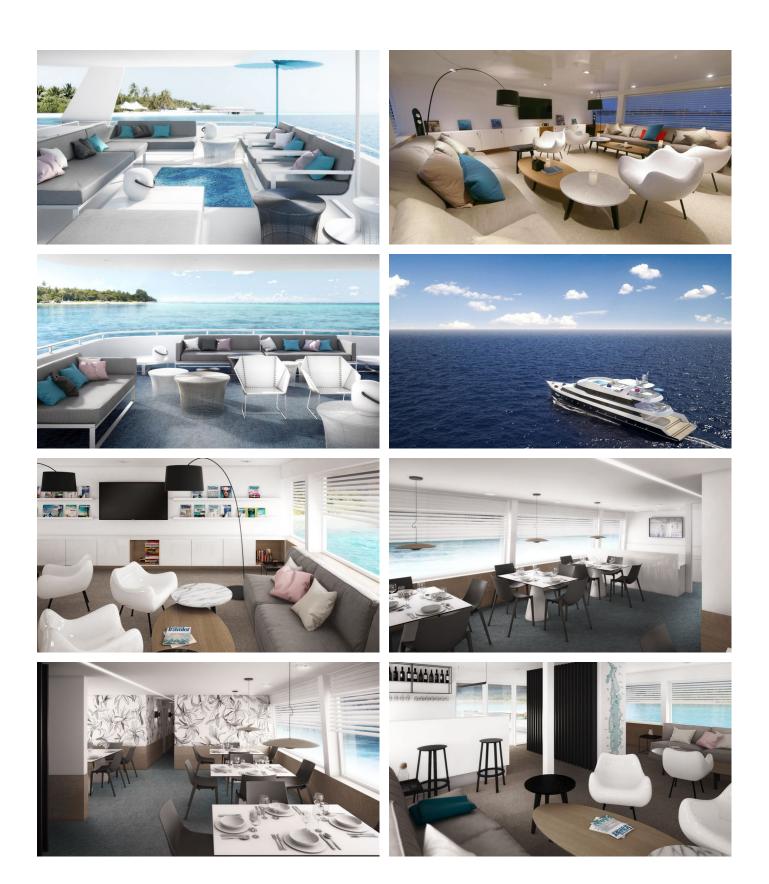

#### AZALEA YACHT CHARTER

Superyacht AZALEA was built in 2015 by Custom. She is a 38.76m / 127'2 motor yacht with exterior design by . Azalea offers accommodation for up to 18 guests in 9 cabins with additional room for her crew of 13. She features a variety of amenities to ensure comfortable charter vacations, including, Air Conditioning, WiFi connection on board, Deck Jacuzzi, Gym/exercise equipment & Sunpads. She also carries an impressive collection of toys as listed below.