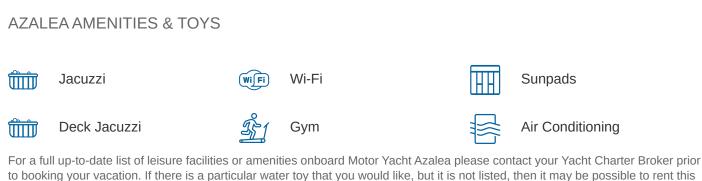

#### AZALEA YACHT CHARTER

Superyacht AZALEA was built in 2015 by Custom. She is a 38.76m / 127'2 motor yacht with exterior design by . Azalea offers accommodation for up to 18 guests in 9 cabins with additional room for her crew of 13. She features a variety of amenities to ensure comfortable charter vacations, including, Air Conditioning, WiFi connection on board, Deck Jacuzzi, Gym/exercise equipment & Sunpads. She also carries an impressive collection of toys as listed below.

to booking your vacation. If there is a particular water toy that you would like, but it is not listed, then it may be possible to rent this equipment for you.

MORE TENDERS, TOYS & YACHT AMMENITIES INFO: