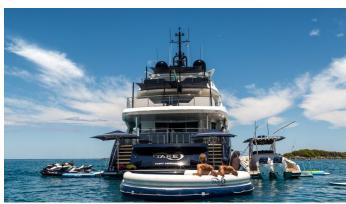

## **AROHA**

Yacht Charter Details for 'Aroha', the 39.93m Superyacht built by Sunseeker

**SPECIFICATIONS** 

LENGTH 39.93m / 131'

BEAM DRAFT 8.09m / 26'7 2.85m / 9'4

YEAR REFIT 2016

CRUISING SPEED 21 Knots ACCOMMODATION

## AROHA AMENITIES & TOYS

Jacuzzi

Stabilizers Underway

**Bow Thruster** 

Stern Thruster

Sun Deck

Wi-Fi

Swimming Platform

At-Anchor Stabilizers

Deck Jacuzzi

Air Conditioning

Inflatable Water Slide