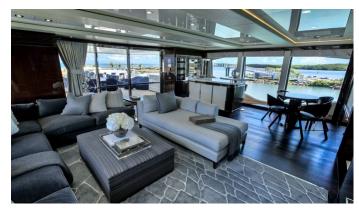

## **AROHA**

Yacht Charter Details for 'Aroha', the 39.93m Superyacht built by Sunseeker

**SPECIFICATIONS** 

LENGTH 39.93m / 131'

BEAM DRAFT 8.09m / 26'7 2.85m / 9'4

YEAR REFIT 2016

CRUISING SPEED 21 Knots ACCOMMODATION