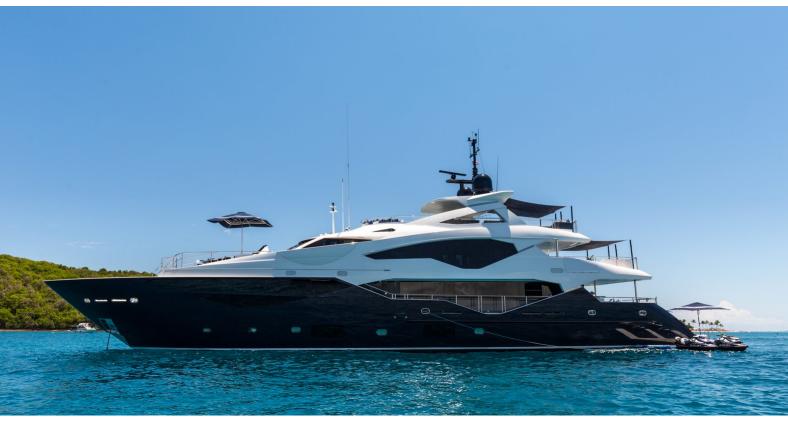

## **AROHA**

Yacht Charter Details for 'Aroha', the 39.93m Superyacht built by Sunseeker

**SPECIFICATIONS** 

LENGTH 39.93m / 131'

BEAM DRAFT 8.09m / 26'7 2.85m / 9'4

YEAR REFIT 2016

CRUISING SPEED 21 Knots ACCOMMODATION