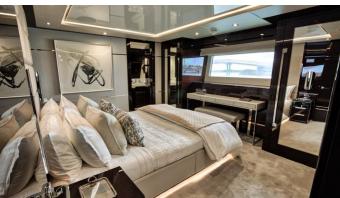

## **AROHA**

Yacht Charter Details for 'Aroha', the 39.93m Superyacht built by Sunseeker

**SPECIFICATIONS** 

LENGTH 39.93m / 131'

BEAM DRAFT 8.09m / 26'7 2.85m / 9'4

YEAR REFIT 2016

CRUISING SPEED 21 Knots ACCOMMODATION

GUESTS CABINS CREW

10 5 8

CABIN CONFIGURATION

1 Master2 Double2 Twin2 Pullman

NOT FOR CHARTER

This is yacht is not available for charter

FOR MORE INFORMATION:

or SCAN QR CODE