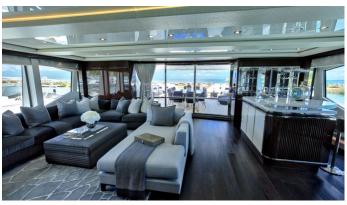

## **AROHA**

Yacht Charter Details for 'Aroha', the 39.93m Superyacht built by Sunseeker

**SPECIFICATIONS** 

LENGTH 39.93m / 131'

BEAM DRAFT 8.09m / 26'7 2.85m / 9'4

YEAR REFIT 2016

CRUISING SPEED 21 Knots ACCOMMODATION