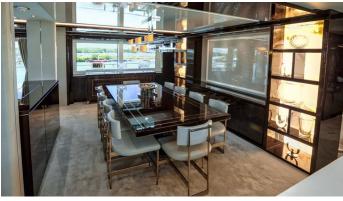

## **AROHA**

Yacht Charter Details for 'Aroha', the 39.93m Superyacht built by Sunseeker

**SPECIFICATIONS** 

LENGTH 39.93m / 131'

BEAM DRAFT 8.09m / 26'7 2.85m / 9'4

YEAR REFIT 2016

CRUISING SPEED 21 Knots ACCOMMODATION