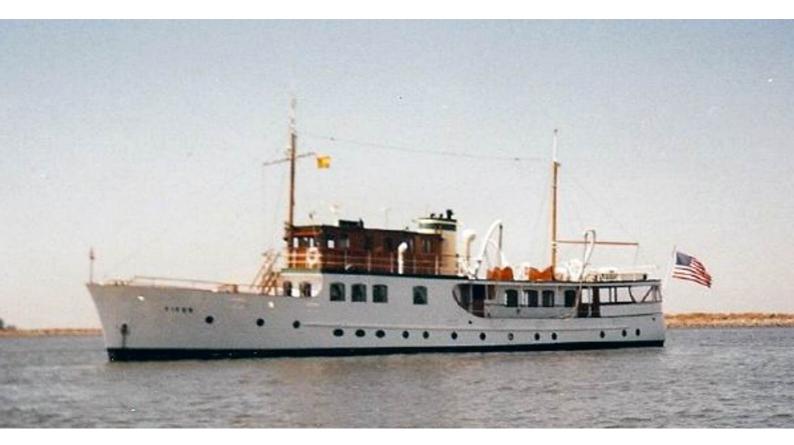

# **FIFER**

Yacht Charter Details for 'Fifer', the 30m Superyacht built by Burrard Dry Dock

**SPECIFICATIONS** 

**LENGTH** 30m / 98'5

BEAM DRAFT 6.1m / 20' 2.44m / 8'

YEAR REFIT 1939

CRUISING SPEED 11 Knots ACCOMMODATION

### FIFER YACHT CHARTER

Superyacht FIFER was built in 1939 by Burrard Dry Dock. She is a 30m / 98'5 Custom motor yacht with exterior design by . Fifer offers accommodation for up to guests in cabins with additional room for her crew of . She features a variety of amenities to ensure comfortable charter vacations. She also carries an impressive collection of toys as listed below.