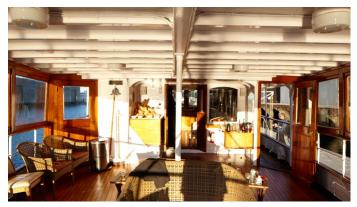

### FIFER YACHT CHARTER

Superyacht FIFER was built in 1939 by Burrard Dry Dock. She is a 30m / 98'5 Custom motor yacht with exterior design by . Fifer offers accommodation for up to guests in cabins with additional room for her crew of . She features a variety of amenities to ensure comfortable charter vacations. She also carries an impressive collection of toys as listed below.