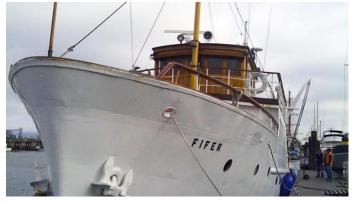

### FIFER YACHT CHARTER

Superyacht FIFER was built in 1939 by Burrard Dry Dock. She is a 30m / 98'5 Custom motor yacht with exterior design by . Fifer offers accommodation for up to guests in cabins with additional room for her crew of . She features a variety of amenities to ensure comfortable charter vacations. She also carries an impressive collection of toys as listed below.